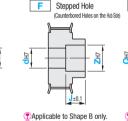

## (Pitch:8.0mm)

\*\*Naturnium flanges will have a thickness of 1.5.

\*\*Shaft Bore Specs. H (Round hole), V or F (Stepped Hole) and Y (Both Sides Stepped Hole) do not have tapped holes. It may have a relief in the tapped hole depending on its size.

•Shaft Bore Specs. •Surface treatment may not be applied to shaft bores.

• Applicable to Shape A only. • Shaft Bore Dia. d is +0.1 / 0

| No tapped holes or set |
|------------------------|
| screws.                |