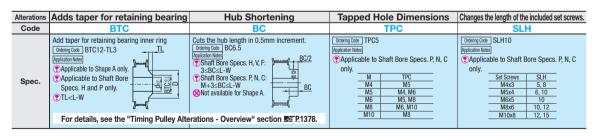

|                        |     |            |                 |        |  |
| 50               |                                                          |         |         |         |         |                                             |         |         |                                            |                        |     |            |                 |        |  |
| 60               |                                                          |         |         |         |         |                                             |         |         |                                            |                        |     |            |                 |        |  |



Part Number - Pulley Shape - Shaft Bore Specs, I.D. - Z - J - Q - R - S - T - (KC90--etc.)



|      |