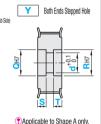

•Shaft Bore Specs. •Surface treatment may not be applied to shaft bores.

• Applicable to Shape A only. • Shaft Bore Dia. d is +0.1 / 0

| No tapped holes or set |
|------------------------|
| screws.                |

|  | screw holes<br>away from pe |  |
|--|-----------------------------|--|
|  |                             |  |

|                          | ļ                   |
|--------------------------|---------------------|
| oles are set<br>n peaks. | For Property Detail |
|                          |                     |