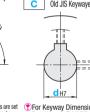

## Tooth groove dimensions Standard Tooth Profile Slightly vary according to the number of teeth. Parabolic Tooth Profile

| (Shaft Bore Specs.: P, N, C) |               |                                 |  |  |  |  |  |  |
|------------------------------|---------------|---------------------------------|--|--|--|--|--|--|
| CH7<br>Shaft Bore I.D.       | M<br>(Coarse) | Accessory:<br>Set Screw<br>M4x3 |  |  |  |  |  |  |
| 12                           | M4            |                                 |  |  |  |  |  |  |
| 13~17                        | M5            | M5x4                            |  |  |  |  |  |  |
| 18~30                        | M6            | M6x5                            |  |  |  |  |  |  |
| 31~45                        | M8            | M8x6                            |  |  |  |  |  |  |
| 46~62                        | M10           | M10x8                           |  |  |  |  |  |  |

New JIS Keywayed Bore + Tap

|             | 1 2 - 0             |
|-------------|---------------------|
| nsion<br>7. | No tappe<br>screws. |
|             |                     |

| 1              |  |
|----------------|--|
| d holes or set |  |
|                |  |