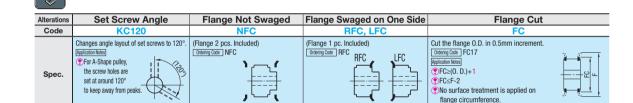

|                                             |         |         |                                            |                        |     |            |                 |        |  |
| 50               |                                                          |         |         |         |         |                                             |         |         |                                            |                        |     |            |                 |        |  |
| 60               |                                                          |         |         |         |         |                                             |         |         |                                            |                        |     |            |                 |        |  |



Part Number - Pulley Shape - Shaft Bore Specs, I.D. - Z - J - Q - R - S - T - (KC90--etc.)



|      |