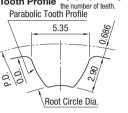

## Tooth groove dimensions Standard Tooth Profile Slightly vary according to the number of teeth. Parabolic Tooth Profile

| (Shaft Bore Specs.: P, N, C) |               |                                 |  |  |  |  |  |  |
|------------------------------|---------------|---------------------------------|--|--|--|--|--|--|
| CH7<br>Shaft Bore I.D.       | M<br>(Coarse) | Accessory:<br>Set Screw<br>M4x3 |  |  |  |  |  |  |
| 12                           | M4            |                                 |  |  |  |  |  |  |
| 13~17                        | M5            | M5x4                            |  |  |  |  |  |  |
| 18~30                        | M6            | M6x5                            |  |  |  |  |  |  |
| 31~45                        | M8            | M8x6                            |  |  |  |  |  |  |
| 46~62                        | M10           | M10x8                           |  |  |  |  |  |  |