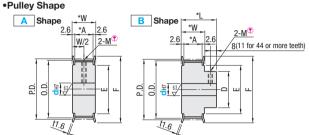

## Number of Teeth / Dimension

| П |          |       |       | Number of Teeth |       |       |       |       |       |       |        |        |        |        |        |
|---|----------|-------|-------|-----------------|-------|-------|-------|-------|-------|-------|--------|--------|--------|--------|--------|
| , | mm       | 20    | 22    | 24              | 26    | 28    | 30    | 32    | 34    | 36    | 40     | 44     | 48     | 50     | 60     |
| Т | P.D.     | 50.93 | 56.02 | 61.12           | 66.21 | 71.30 | 76.39 | 81.49 | 86.58 | 91.67 | 101.86 | 112.05 | 122.23 | 127.32 | 152.79 |
| Ī | 0.D.     | 49.56 | 54.65 | 59.74           | 64.84 | 69.93 | 75.02 | 80.12 | 85.21 | 90.30 | 100.49 | 110.67 | 120.86 | 125.95 | 151.42 |
|   | D        | 36    | 41    | 46              | 51    | 55    | 60    | 65    | 70    | 75    | 85     | 90     | 100    | 100    | 100    |
|   | Aluminum | 55    | 61    | 67              | 74    | 80    | 83    | 87    | 95    | 99    | 111    | 119    | 127    | 135    | 160    |
|   | Steel    | 55    | 61    | 67              | 74    | 80    | 83    | 87    | 95    | 99    | 111    | 119    | 127    | 135    | 160    |
| ı | Aluminum | 40    | 45    | 50              | 58    | 60    | 63    | 67    | 75    | 80    | 90     | 100    | 105    | 115    | 140    |
|   | Steel    | 40    | 45    | 50              | 58    | 60    | 63    | 67    | 75    | 80    | an     | 100    | 105    | 115    | 1//0   |

| Belt | Nominal | Width / | Dimension |  |
|------|---------|---------|-----------|--|
|      |         |         |           |  |

|                         | Nominal |        |  |  |  |
|-------------------------|---------|--------|--|--|--|
| mm                      | P8M150  | P8M250 |  |  |  |
| A                       | 16.8    | 27.8   |  |  |  |
| W                       | 22.0    | 33.0   |  |  |  |
| L Number of Teeth 20~40 | 39.0    | 50.0   |  |  |  |
| L Number of Teeth 44~60 | 44.0    | 55.0   |  |  |  |

•Shaft Bore Specs. •Surface treatment may not be applied to shaft bores.

• Applicable to Shape A only. • Shaft Bore Dia. d is +0.1 / 0

| No tapped holes or set |
|------------------------|
| screws.                |