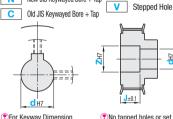

## (Pitch:8.0mm)

\*\*Naturnium flanges will have a thickness of 1.5.

\*\*Shaft Bore Specs. H (Round hole), V or F (Stepped Hole) and Y (Both Sides Stepped Hole) do not have tapped holes. It may have a relief in the tapped hole depending on its size.

|  | screw holes<br>away from pe |  |
|--|-----------------------------|--|
|  |                             |  |

|                          | ļ                   |
|--------------------------|---------------------|
| oles are set<br>n peaks. | For Property Detail |
|                          |                     |

New JIS Keywayed Bore + Tap

|             | 1 2 - 0             |
|-------------|---------------------|
| nsion<br>7. | No tappe<br>screws. |
|             |                     |

| 1              |  |
|----------------|--|
| d holes or set |  |
|                |  |