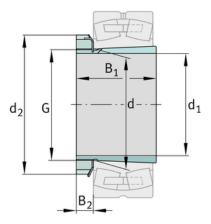

### **Main Dimensions & Performance Data**

| d <sub>1</sub> | 17 mm    | bore diameter |
|----------------|----------|---------------|
| G              | M20x1    | Thread        |
| B <sub>1</sub> | 24 mm    | sleeve length |
|                | 0,044 kg | Weight        |

#### **Dimensions**

| d              | 20 mm | Bore diameter bearing |  |
|----------------|-------|-----------------------|--|
| d <sub>2</sub> | 32 mm | Outside diameter nut  |  |
| Вэ             | 7 mm  | Width nut and lock    |  |