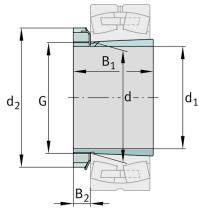

### **Main Dimensions & Performance Data**

| d <sub>1</sub> | 17 mm    | bore diameter |
|----------------|----------|---------------|
| G              | M20x1    | Thread        |
| B <sub>1</sub> | 24 mm    | sleeve length |
|                | 0,044 kg | Weight        |

#### **Dimensions**

| d              | 20 mm | Bore diameter bearing |  |
|----------------|-------|-----------------------|--|
| d <sub>2</sub> | 32 mm | Outside diameter nut  |  |
| Вэ             | 7 mm  | Width nut and lock    |  |