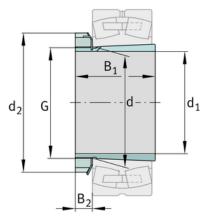

### **Main Dimensions & Performance Data**

| d <sub>1</sub> | 17 mm    | bore diameter |
|----------------|----------|---------------|
| G              | M20x1    | Thread        |
| B <sub>1</sub> | 24 mm    | sleeve length |
|                | 0,044 kg | Weight        |

#### **Dimensions**

| d              | 20 mm | Bore diameter bearing |  |
|----------------|-------|-----------------------|--|
| d <sub>2</sub> | 32 mm | Outside diameter nut  |  |
| Вэ             | 7 mm  | Width nut and lock    |  |