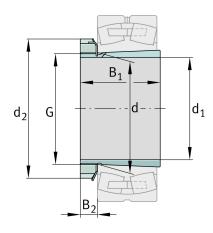

### **Main Dimensions & Performance Data**

| d <sub>1</sub> | 17 mm    | bore diameter |
|----------------|----------|---------------|
| G              | M20x1    | Thread        |
| B <sub>1</sub> | 24 mm    | sleeve length |
|                | 0,044 kg | Weight        |

#### **Dimensions**

| d              | 20 mm | Bore diameter bearing |  |
|----------------|-------|-----------------------|--|
| d <sub>2</sub> | 32 mm | Outside diameter nut  |  |
| Вэ             | 7 mm  | Width nut and lock    |  |