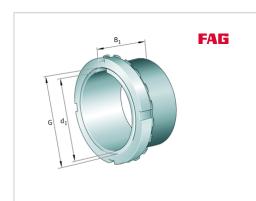

# Adapter sleeve

Schaeffler ID: 0167305260000

Adapter sleeve H, accessory rolling bearing, complete, mechanical, FP

### **Main Dimensions & Performance Data**

| d <sub>1</sub> | 17 mm    | bore diameter |
|----------------|----------|---------------|
| G              | M20x1    | Thread        |
| B <sub>1</sub> | 24 mm    | sleeve length |
|                | 0,044 kg | Weight        |

#### **Dimensions**

| d              | 20 mm | Bore diameter bearing |  |
|----------------|-------|-----------------------|--|
| d <sub>2</sub> | 32 mm | Outside diameter nut  |  |
| Вэ             | 7 mm  | Width nut and lock    |  |