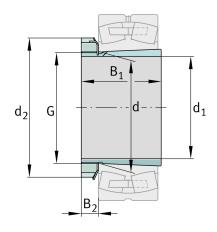

## Main Dimensions & Performance Data

| d 1                    | 25 mm    | bore diameter         |  |  |
|------------------------|----------|-----------------------|--|--|
| G                      | M30x1,5  | Thread                |  |  |
| B <sub>1</sub>         | 27 mm    | sleeve length         |  |  |
|                        | 0,101 kg | Weight                |  |  |
| Dimensions             |          |                       |  |  |
| d                      | 30 mm    | Bore diameter bearing |  |  |
| d <sub>2</sub>         | 45 mm    | Outside diameter nut  |  |  |
| B <sub>2</sub>         | 8,25 mm  | Width nut and lock    |  |  |
| Additional information |          |                       |  |  |
|                        | KM6      | Locknut               |  |  |