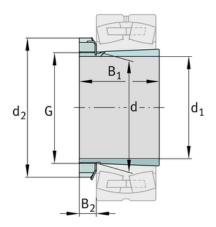

## Main Dimensions & Performance Data

| d 1                    | 25 mm    | bore diameter         |  |  |
|------------------------|----------|-----------------------|--|--|
| G                      | M30x1,5  | Thread                |  |  |
| B <sub>1</sub>         | 27 mm    | sleeve length         |  |  |
|                        | 0,101 kg | Weight                |  |  |
| Dimensions             |          |                       |  |  |
| d                      | 30 mm    | Bore diameter bearing |  |  |
| d <sub>2</sub>         | 45 mm    | Outside diameter nut  |  |  |
| B <sub>2</sub>         | 8,25 mm  | Width nut and lock    |  |  |
| Additional information |          |                       |  |  |
|                        | KM6      | Locknut               |  |  |