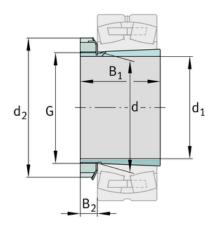

## Main Dimensions & Performance Data

| d 1                    | 25 mm    | bore diameter         |  |  |
|------------------------|----------|-----------------------|--|--|
| G                      | M30x1,5  | Thread                |  |  |
| B <sub>1</sub>         | 27 mm    | sleeve length         |  |  |
|                        | 0,101 kg | Weight                |  |  |
| Dimensions             |          |                       |  |  |
| d                      | 30 mm    | Bore diameter bearing |  |  |
| d <sub>2</sub>         | 45 mm    | Outside diameter nut  |  |  |
| B <sub>2</sub>         | 8,25 mm  | Width nut and lock    |  |  |
| Additional information |          |                       |  |  |
|                        | KM6      | Locknut               |  |  |