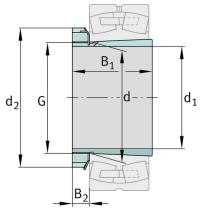

## Main Dimensions & Performance Data

| d 1                    | 25 mm    | bore diameter         |  |  |
|------------------------|----------|-----------------------|--|--|
| G                      | M30x1,5  | Thread                |  |  |
| B <sub>1</sub>         | 27 mm    | sleeve length         |  |  |
|                        | 0,101 kg | Weight                |  |  |
| Dimensions             |          |                       |  |  |
| d                      | 30 mm    | Bore diameter bearing |  |  |
| d <sub>2</sub>         | 45 mm    | Outside diameter nut  |  |  |
| B <sub>2</sub>         | 8,25 mm  | Width nut and lock    |  |  |
| Additional information |          |                       |  |  |
|                        | KM6      | Locknut               |  |  |