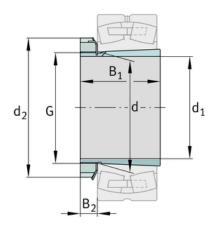

## Main Dimensions & Performance Data

| d <sub>1</sub>         | 30 mm    | bore diameter         |  |
|------------------------|----------|-----------------------|--|
| G                      | M35x1,5  | Thread                |  |
| B <sub>1</sub>         | 29 mm    | sleeve length         |  |
|                        | 0,142 kg | Weight                |  |
| Dimensions             |          |                       |  |
| d                      | 35 mm    | Bore diameter bearing |  |
| d <sub>2</sub>         | 52 mm    | Outside diameter nut  |  |
| B <sub>2</sub>         | 9,25 mm  | Width nut and lock    |  |
| Additional information |          |                       |  |
|                        | KM7      | Locknut               |  |