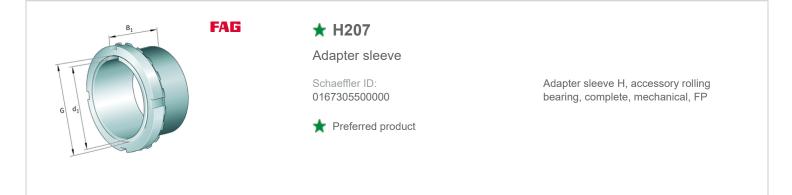

## Main Dimensions & Performance Data

| d <sub>1</sub>         | 30 mm    | bore diameter         |  |
|------------------------|----------|-----------------------|--|
| G                      | M35x1,5  | Thread                |  |
| B <sub>1</sub>         | 29 mm    | sleeve length         |  |
|                        | 0,142 kg | Weight                |  |
| Dimensions             |          |                       |  |
| d                      | 35 mm    | Bore diameter bearing |  |
| d <sub>2</sub>         | 52 mm    | Outside diameter nut  |  |
| B <sub>2</sub>         | 9,25 mm  | Width nut and lock    |  |
| Additional information |          |                       |  |
|                        | KM7      | Locknut               |  |