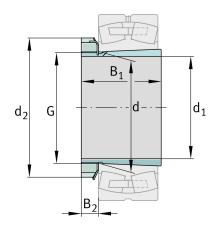

## Main Dimensions & Performance Data

| d <sub>1</sub>         | 30 mm    | bore diameter         |  |
|------------------------|----------|-----------------------|--|
| G                      | M35x1,5  | Thread                |  |
| B <sub>1</sub>         | 29 mm    | sleeve length         |  |
|                        | 0,142 kg | Weight                |  |
| Dimensions             |          |                       |  |
| d                      | 35 mm    | Bore diameter bearing |  |
| d <sub>2</sub>         | 52 mm    | Outside diameter nut  |  |
| B <sub>2</sub>         | 9,25 mm  | Width nut and lock    |  |
| Additional information |          |                       |  |
|                        | KM7      | Locknut               |  |

| KM7  | Locknut |
|------|---------|
| MB7  | Fuse    |
| 1:12 | Taper   |

The datasheet is only an overview of dimensions and basic load ratings of the selected product. Please always observe all further information and guidelines for this product. For further information you can use the contact form on our website.