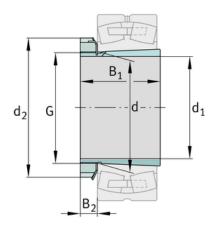

## Main Dimensions & Performance Data

| d <sub>1</sub>    | 70 mm           | bore diameter                                 |  |  |
|-------------------|-----------------|-----------------------------------------------|--|--|
| G                 | M80x2           | Thread                                        |  |  |
| B <sub>1</sub>    | 46 mm           | sleeve length                                 |  |  |
|                   | 0,91 kg         | Weight                                        |  |  |
| Dimensions        |                 |                                               |  |  |
| Dimensions        |                 |                                               |  |  |
| <b>Dimensions</b> | 80 mm           | Bore diameter bearing                         |  |  |
|                   | 80 mm<br>105 mm | Bore diameter bearing<br>Outside diameter nut |  |  |
| d                 |                 | C C                                           |  |  |