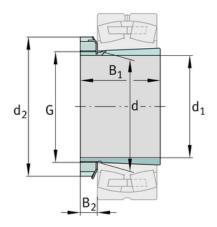

## Main Dimensions & Performance Data

| d <sub>1</sub>    | 70 mm           | bore diameter                                 |  |  |
|-------------------|-----------------|-----------------------------------------------|--|--|
| G                 | M80x2           | Thread                                        |  |  |
| B <sub>1</sub>    | 46 mm           | sleeve length                                 |  |  |
|                   | 0,91 kg         | Weight                                        |  |  |
| Dimensions        |                 |                                               |  |  |
| Dimensions        |                 |                                               |  |  |
| <b>Dimensions</b> | 80 mm           | Bore diameter bearing                         |  |  |
|                   | 80 mm<br>105 mm | Bore diameter bearing<br>Outside diameter nut |  |  |
| d                 |                 | C C                                           |  |  |