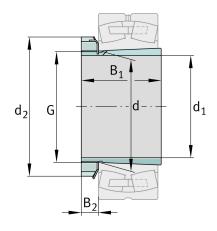

## Main Dimensions & Performance Data

| d <sub>1</sub>    | 70 mm           | bore diameter                                 |  |  |
|-------------------|-----------------|-----------------------------------------------|--|--|
| G                 | M80x2           | Thread                                        |  |  |
| B <sub>1</sub>    | 46 mm           | sleeve length                                 |  |  |
|                   | 0,91 kg         | Weight                                        |  |  |
| Dimensions        |                 |                                               |  |  |
| Dimensions        |                 |                                               |  |  |
| <b>Dimensions</b> | 80 mm           | Bore diameter bearing                         |  |  |
|                   | 80 mm<br>105 mm | Bore diameter bearing<br>Outside diameter nut |  |  |
| d                 |                 | C C                                           |  |  |