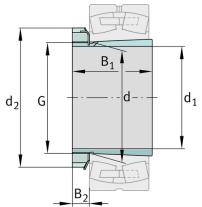

## Main Dimensions & Performance Data

| d <sub>1</sub>    | 70 mm           | bore diameter                                 |  |  |
|-------------------|-----------------|-----------------------------------------------|--|--|
| G                 | M80x2           | Thread                                        |  |  |
| B <sub>1</sub>    | 46 mm           | sleeve length                                 |  |  |
|                   | 0,91 kg         | Weight                                        |  |  |
| Dimensions        |                 |                                               |  |  |
| Dimensions        |                 |                                               |  |  |
| <b>Dimensions</b> | 80 mm           | Bore diameter bearing                         |  |  |
|                   | 80 mm<br>105 mm | Bore diameter bearing<br>Outside diameter nut |  |  |
| d                 |                 | C C                                           |  |  |