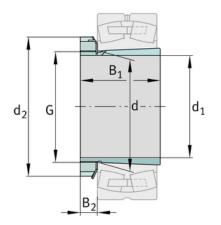

## Main Dimensions & Performance Data

| d <sub>1</sub>    | 80 mm           | bore diameter                                 |  |  |
|-------------------|-----------------|-----------------------------------------------|--|--|
| G                 | M90x2           | Thread                                        |  |  |
| B <sub>1</sub>    | 52 mm           | sleeve length                                 |  |  |
|                   | 1,23 kg         | Weight                                        |  |  |
| Dimensions        |                 |                                               |  |  |
| Dimensions        |                 |                                               |  |  |
| <b>Dimensions</b> | 90 mm           | Bore diameter bearing                         |  |  |
|                   | 90 mm<br>120 mm | Bore diameter bearing<br>Outside diameter nut |  |  |