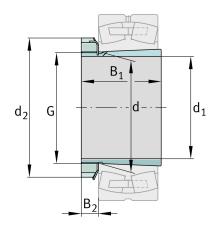

## Main Dimensions & Performance Data

| d <sub>1</sub>    | 80 mm           | bore diameter                                 |  |  |
|-------------------|-----------------|-----------------------------------------------|--|--|
| G                 | M90x2           | Thread                                        |  |  |
| B <sub>1</sub>    | 52 mm           | sleeve length                                 |  |  |
|                   | 1,23 kg         | Weight                                        |  |  |
| Dimensions        |                 |                                               |  |  |
| Dimensions        |                 |                                               |  |  |
| <b>Dimensions</b> | 90 mm           | Bore diameter bearing                         |  |  |
|                   | 90 mm<br>120 mm | Bore diameter bearing<br>Outside diameter nut |  |  |