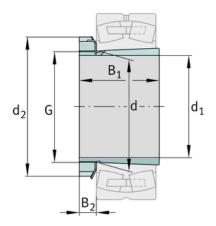

## Main Dimensions & Performance Data

| d <sub>1</sub>    | 80 mm           | bore diameter                                 |  |  |
|-------------------|-----------------|-----------------------------------------------|--|--|
| G                 | M90x2           | Thread                                        |  |  |
| B <sub>1</sub>    | 52 mm           | sleeve length                                 |  |  |
|                   | 1,23 kg         | Weight                                        |  |  |
| Dimensions        |                 |                                               |  |  |
| Dimensions        |                 |                                               |  |  |
| <b>Dimensions</b> | 90 mm           | Bore diameter bearing                         |  |  |
|                   | 90 mm<br>120 mm | Bore diameter bearing<br>Outside diameter nut |  |  |