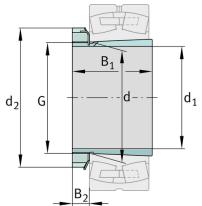

## Main Dimensions & Performance Data

| d <sub>1</sub>    | 80 mm           | bore diameter                                 |  |  |
|-------------------|-----------------|-----------------------------------------------|--|--|
| G                 | M90x2           | Thread                                        |  |  |
| B <sub>1</sub>    | 52 mm           | sleeve length                                 |  |  |
|                   | 1,23 kg         | Weight                                        |  |  |
| Dimensions        |                 |                                               |  |  |
| Dimensions        |                 |                                               |  |  |
| <b>Dimensions</b> | 90 mm           | Bore diameter bearing                         |  |  |
|                   | 90 mm<br>120 mm | Bore diameter bearing<br>Outside diameter nut |  |  |