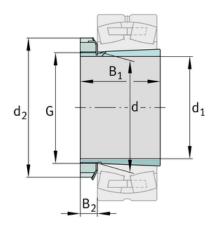

## Main Dimensions & Performance Data

| d <sub>1</sub>    | 85 mm           | bore diameter                                 |
|-------------------|-----------------|-----------------------------------------------|
| G                 | M95x2           | Thread                                        |
| B <sub>1</sub>    | 55 mm           | sleeve length                                 |
|                   | 1,437 kg        | Weight                                        |
|                   |                 |                                               |
| Dimensions        |                 |                                               |
| <b>Dimensions</b> | 95 mm           | Bore diameter bearing                         |
|                   | 95 mm<br>125 mm | Bore diameter bearing<br>Outside diameter nut |