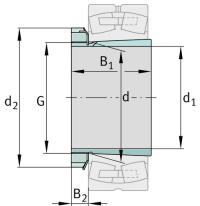

## Main Dimensions & Performance Data

| d <sub>1</sub>    | 85 mm           | bore diameter                                 |
|-------------------|-----------------|-----------------------------------------------|
| G                 | M95x2           | Thread                                        |
| B <sub>1</sub>    | 55 mm           | sleeve length                                 |
|                   | 1,437 kg        | Weight                                        |
|                   |                 |                                               |
| Dimensions        |                 |                                               |
| <b>Dimensions</b> | 95 mm           | Bore diameter bearing                         |
|                   | 95 mm<br>125 mm | Bore diameter bearing<br>Outside diameter nut |