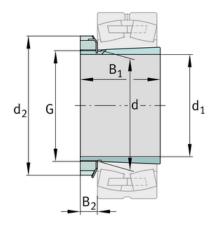

## Main Dimensions & Performance Data

| d <sub>1</sub>    | 85 mm           | bore diameter                                 |
|-------------------|-----------------|-----------------------------------------------|
| G                 | M95x2           | Thread                                        |
| B <sub>1</sub>    | 55 mm           | sleeve length                                 |
|                   | 1,437 kg        | Weight                                        |
|                   |                 |                                               |
| Dimensions        |                 |                                               |
| <b>Dimensions</b> | 95 mm           | Bore diameter bearing                         |
|                   | 95 mm<br>125 mm | Bore diameter bearing<br>Outside diameter nut |