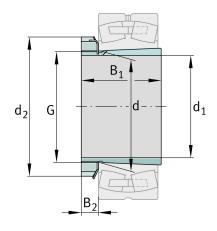

## Main Dimensions & Performance Data

| d <sub>1</sub>    | 85 mm           | bore diameter                                 |
|-------------------|-----------------|-----------------------------------------------|
| G                 | M95x2           | Thread                                        |
| B <sub>1</sub>    | 55 mm           | sleeve length                                 |
|                   | 1,437 kg        | Weight                                        |
|                   |                 |                                               |
| Dimensions        |                 |                                               |
| <b>Dimensions</b> | 95 mm           | Bore diameter bearing                         |
|                   | 95 mm<br>125 mm | Bore diameter bearing<br>Outside diameter nut |