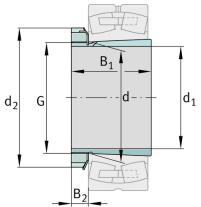

## Main Dimensions & Performance Data

1:12

| d <sub>1</sub>         | 90 mm    | bore diameter         |
|------------------------|----------|-----------------------|
| G                      | M100x2   | Thread                |
| B <sub>1</sub>         | 58 mm    | sleeve length         |
|                        | 1,608 kg | Weight                |
| Dimension              | s        |                       |
| d                      | 100 mm   | Bore diameter bearing |
| d <sub>2</sub>         | 130 mm   | Outside diameter nut  |
| B <sub>2</sub>         | 19,75 mm | Width nut and lock    |
| Additional information |          |                       |
|                        | KM20     | Locknut               |
|                        | MB20     | Fuse                  |