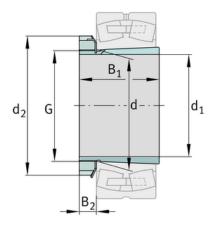

## Main Dimensions & Performance Data

1:12

| d <sub>1</sub>         | 90 mm    | bore diameter         |
|------------------------|----------|-----------------------|
| G                      | M100x2   | Thread                |
| B <sub>1</sub>         | 58 mm    | sleeve length         |
|                        | 1,608 kg | Weight                |
| Dimension              | s        |                       |
| d                      | 100 mm   | Bore diameter bearing |
| d <sub>2</sub>         | 130 mm   | Outside diameter nut  |
| B <sub>2</sub>         | 19,75 mm | Width nut and lock    |
| Additional information |          |                       |
|                        | KM20     | Locknut               |
|                        | MB20     | Fuse                  |