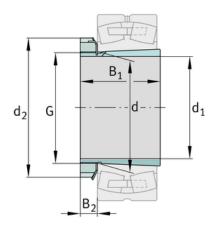

## Main Dimensions & Performance Data

1:12

| d <sub>1</sub>         | 90 mm    | bore diameter         |
|------------------------|----------|-----------------------|
| G                      | M100x2   | Thread                |
| B <sub>1</sub>         | 58 mm    | sleeve length         |
|                        | 1,608 kg | Weight                |
| Dimension              | s        |                       |
| d                      | 100 mm   | Bore diameter bearing |
| d <sub>2</sub>         | 130 mm   | Outside diameter nut  |
| B <sub>2</sub>         | 19,75 mm | Width nut and lock    |
| Additional information |          |                       |
|                        | KM20     | Locknut               |
|                        | MB20     | Fuse                  |