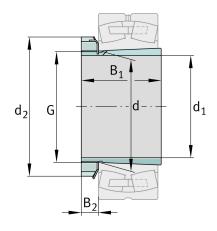

## Main Dimensions & Performance Data

1:12

| d <sub>1</sub>         | 90 mm    | bore diameter         |
|------------------------|----------|-----------------------|
| G                      | M100x2   | Thread                |
| B <sub>1</sub>         | 58 mm    | sleeve length         |
|                        | 1,608 kg | Weight                |
| Dimension              | s        |                       |
| d                      | 100 mm   | Bore diameter bearing |
| d <sub>2</sub>         | 130 mm   | Outside diameter nut  |
| B <sub>2</sub>         | 19,75 mm | Width nut and lock    |
| Additional information |          |                       |
|                        | KM20     | Locknut               |
|                        | MB20     | Fuse                  |