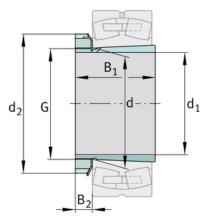

### **Main Dimensions & Performance Data**

| d <sub>1</sub> | 95 mm   | bore diameter |
|----------------|---------|---------------|
| G              | M105x2  | Thread        |
| B <sub>1</sub> | 60 mm   | sleeve length |
|                | 1,78 kg | Weight        |

#### **Dimensions**

| d              | 105 mm   | Bore diameter bearing |
|----------------|----------|-----------------------|
| d <sub>2</sub> | 140 mm   | Outside diameter nut  |
| Во             | 19.75 mm | Width nut and lock    |