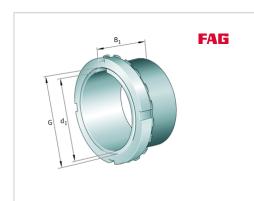

# Adapter sleeve

Schaeffler ID: 0167306900000

Adapter sleeve H, accessory rolling bearing, complete, mechanical, FP

### **Main Dimensions & Performance Data**

| d <sub>1</sub> | 95 mm   | bore diameter |
|----------------|---------|---------------|
| G              | M105x2  | Thread        |
| B <sub>1</sub> | 60 mm   | sleeve length |
|                | 1,78 kg | Weight        |

#### **Dimensions**

| d              | 105 mm   | Bore diameter bearing |
|----------------|----------|-----------------------|
| d <sub>2</sub> | 140 mm   | Outside diameter nut  |
| Во             | 19.75 mm | Width nut and lock    |