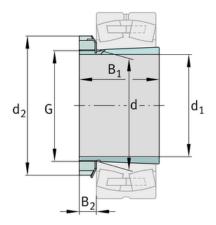

## Main Dimensions & Performance Data

| d 1                 | 45 mm          | bore diameter                                 |  |  |
|---------------------|----------------|-----------------------------------------------|--|--|
| G                   | M50x1,5        | Thread                                        |  |  |
| B <sub>1</sub>      | 55 mm          | sleeve length                                 |  |  |
|                     | 0,377 kg       | Weight                                        |  |  |
| Dimensions          |                |                                               |  |  |
|                     |                |                                               |  |  |
| d                   | 50 mm          | Bore diameter bearing                         |  |  |
| d<br>d <sub>2</sub> | 50 mm<br>70 mm | Bore diameter bearing<br>Outside diameter nut |  |  |
| -                   |                | Ŭ                                             |  |  |