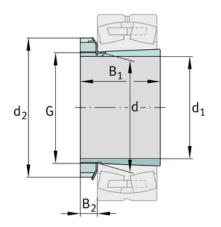

## Main Dimensions & Performance Data

| d 1                 | 45 mm          | bore diameter                                 |  |  |
|---------------------|----------------|-----------------------------------------------|--|--|
| G                   | M50x1,5        | Thread                                        |  |  |
| B <sub>1</sub>      | 55 mm          | sleeve length                                 |  |  |
|                     | 0,377 kg       | Weight                                        |  |  |
| Dimensions          |                |                                               |  |  |
|                     |                |                                               |  |  |
| d                   | 50 mm          | Bore diameter bearing                         |  |  |
| d<br>d <sub>2</sub> | 50 mm<br>70 mm | Bore diameter bearing<br>Outside diameter nut |  |  |
| -                   |                | Ŭ                                             |  |  |