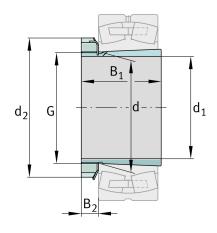

## Main Dimensions & Performance Data

| d 1                 | 45 mm          | bore diameter                                 |  |  |
|---------------------|----------------|-----------------------------------------------|--|--|
| G                   | M50x1,5        | Thread                                        |  |  |
| B <sub>1</sub>      | 55 mm          | sleeve length                                 |  |  |
|                     | 0,377 kg       | Weight                                        |  |  |
| Dimensions          |                |                                               |  |  |
|                     |                |                                               |  |  |
| d                   | 50 mm          | Bore diameter bearing                         |  |  |
| d<br>d <sub>2</sub> | 50 mm<br>70 mm | Bore diameter bearing<br>Outside diameter nut |  |  |
| -                   |                | Ŭ                                             |  |  |