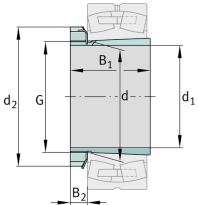

## Main Dimensions & Performance Data

| d 1                 | 45 mm          | bore diameter                                 |  |  |
|---------------------|----------------|-----------------------------------------------|--|--|
| G                   | M50x1,5        | Thread                                        |  |  |
| B <sub>1</sub>      | 55 mm          | sleeve length                                 |  |  |
|                     | 0,377 kg       | Weight                                        |  |  |
| Dimensions          |                |                                               |  |  |
|                     |                |                                               |  |  |
| d                   | 50 mm          | Bore diameter bearing                         |  |  |
| d<br>d <sub>2</sub> | 50 mm<br>70 mm | Bore diameter bearing<br>Outside diameter nut |  |  |
| -                   |                | Ŭ                                             |  |  |