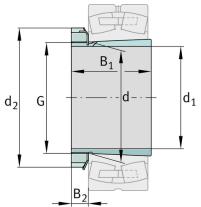

## Main Dimensions & Performance Data

| d 1                    | 65 mm    | bore diameter         |
|------------------------|----------|-----------------------|
| G                      | M75x2    | Thread                |
| B <sub>1</sub>         | 73 mm    | sleeve length         |
|                        | 1,143 kg | Weight                |
| Dimensions             |          |                       |
| d                      | 75 mm    | Bore diameter bearing |
| d <sub>2</sub>         | 98 mm    | Outside diameter nut  |
| B <sub>2</sub>         | 14,5 mm  | Width nut and lock    |
| Additional information |          |                       |
|                        | KM15     | Locknut               |
|                        | MB15     | Fuse                  |
|                        | 1:12     | Taper                 |