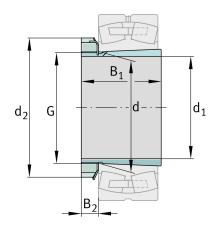

## Main Dimensions & Performance Data

| d 1                    | 65 mm    | bore diameter         |
|------------------------|----------|-----------------------|
| G                      | M75x2    | Thread                |
| B <sub>1</sub>         | 73 mm    | sleeve length         |
|                        | 1,143 kg | Weight                |
| Dimensions             |          |                       |
| d                      | 75 mm    | Bore diameter bearing |
| d <sub>2</sub>         | 98 mm    | Outside diameter nut  |
| B <sub>2</sub>         | 14,5 mm  | Width nut and lock    |
| Additional information |          |                       |
|                        | KM15     | Locknut               |
|                        | MB15     | Fuse                  |
|                        | 1:12     | Taper                 |