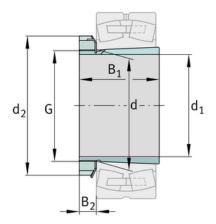

## Main Dimensions & Performance Data

| d 1                    | 65 mm    | bore diameter         |
|------------------------|----------|-----------------------|
| G                      | M75x2    | Thread                |
| B <sub>1</sub>         | 73 mm    | sleeve length         |
|                        | 1,143 kg | Weight                |
| Dimensions             |          |                       |
| d                      | 75 mm    | Bore diameter bearing |
| d <sub>2</sub>         | 98 mm    | Outside diameter nut  |
| B <sub>2</sub>         | 14,5 mm  | Width nut and lock    |
| Additional information |          |                       |
|                        | KM15     | Locknut               |
|                        | MB15     | Fuse                  |
|                        | 1:12     | Taper                 |