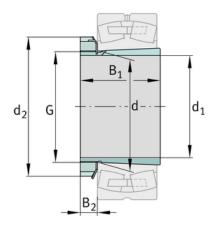

## Main Dimensions & Performance Data

| d 1                    | 65 mm    | bore diameter         |
|------------------------|----------|-----------------------|
| G                      | M75x2    | Thread                |
| B <sub>1</sub>         | 73 mm    | sleeve length         |
|                        | 1,143 kg | Weight                |
| Dimensions             |          |                       |
| d                      | 75 mm    | Bore diameter bearing |
| d <sub>2</sub>         | 98 mm    | Outside diameter nut  |
| B <sub>2</sub>         | 14,5 mm  | Width nut and lock    |
| Additional information |          |                       |
|                        | KM15     | Locknut               |
|                        | MB15     | Fuse                  |
|                        | 1:12     | Taper                 |