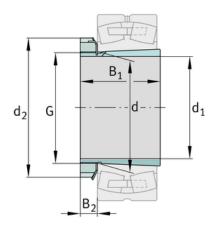

## Main Dimensions & Performance Data

| d <sub>1</sub>    | 75 mm           | bore diameter                                 |  |  |
|-------------------|-----------------|-----------------------------------------------|--|--|
| G                 | M85x2           | Thread                                        |  |  |
| В <sub>1</sub>    | 82 mm           | sleeve length                                 |  |  |
|                   | 1,541 kg        | Weight                                        |  |  |
| Dimensions        |                 |                                               |  |  |
| Dimensions        |                 |                                               |  |  |
| <b>Dimensions</b> | 85 mm           | Bore diameter bearing                         |  |  |
|                   | 85 mm<br>110 mm | Bore diameter bearing<br>Outside diameter nut |  |  |