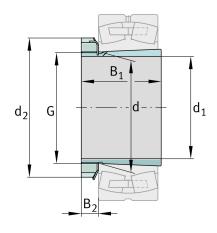

## Main Dimensions & Performance Data

| d <sub>1</sub>    | 75 mm           | bore diameter                                 |  |  |
|-------------------|-----------------|-----------------------------------------------|--|--|
| G                 | M85x2           | Thread                                        |  |  |
| В <sub>1</sub>    | 82 mm           | sleeve length                                 |  |  |
|                   | 1,541 kg        | Weight                                        |  |  |
| Dimensions        |                 |                                               |  |  |
| Dimensions        |                 |                                               |  |  |
| <b>Dimensions</b> | 85 mm           | Bore diameter bearing                         |  |  |
|                   | 85 mm<br>110 mm | Bore diameter bearing<br>Outside diameter nut |  |  |