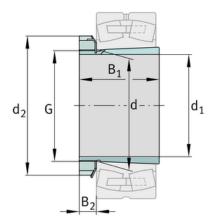

## Main Dimensions & Performance Data

| d <sub>1</sub>    | 75 mm           | bore diameter                                 |  |  |
|-------------------|-----------------|-----------------------------------------------|--|--|
| G                 | M85x2           | Thread                                        |  |  |
| В <sub>1</sub>    | 82 mm           | sleeve length                                 |  |  |
|                   | 1,541 kg        | Weight                                        |  |  |
| Dimensions        |                 |                                               |  |  |
| Dimensions        |                 |                                               |  |  |
| <b>Dimensions</b> | 85 mm           | Bore diameter bearing                         |  |  |
|                   | 85 mm<br>110 mm | Bore diameter bearing<br>Outside diameter nut |  |  |