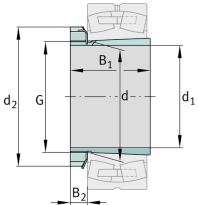

## Main Dimensions & Performance Data

| d <sub>1</sub>    | 75 mm           | bore diameter                                 |  |  |
|-------------------|-----------------|-----------------------------------------------|--|--|
| G                 | M85x2           | Thread                                        |  |  |
| В <sub>1</sub>    | 82 mm           | sleeve length                                 |  |  |
|                   | 1,541 kg        | Weight                                        |  |  |
| Dimensions        |                 |                                               |  |  |
| Dimensions        |                 |                                               |  |  |
| <b>Dimensions</b> | 85 mm           | Bore diameter bearing                         |  |  |
|                   | 85 mm<br>110 mm | Bore diameter bearing<br>Outside diameter nut |  |  |