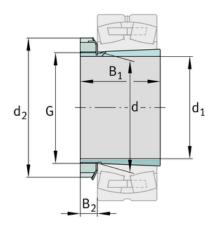

## Main Dimensions & Performance Data

| d 1               | 80 mm           | bore diameter                                 |  |
|-------------------|-----------------|-----------------------------------------------|--|
| G                 | M90x2           | Thread                                        |  |
| B <sub>1</sub>    | 86 mm           | sleeve length                                 |  |
|                   | 1,75 kg         | Weight                                        |  |
|                   |                 |                                               |  |
| Dimensions        |                 |                                               |  |
| <b>Dimensions</b> | 90 mm           | Bore diameter bearing                         |  |
|                   | 90 mm<br>120 mm | Bore diameter bearing<br>Outside diameter nut |  |