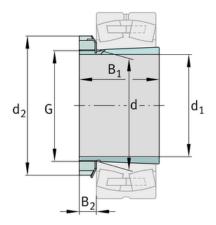

## Main Dimensions & Performance Data

| d 1               | 80 mm           | bore diameter                                 |  |
|-------------------|-----------------|-----------------------------------------------|--|
| G                 | M90x2           | Thread                                        |  |
| B <sub>1</sub>    | 86 mm           | sleeve length                                 |  |
|                   | 1,75 kg         | Weight                                        |  |
|                   |                 |                                               |  |
| Dimensions        |                 |                                               |  |
| <b>Dimensions</b> | 90 mm           | Bore diameter bearing                         |  |
|                   | 90 mm<br>120 mm | Bore diameter bearing<br>Outside diameter nut |  |