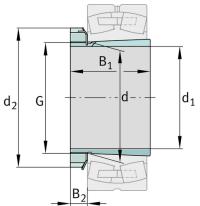

## Main Dimensions & Performance Data

| d 1               | 80 mm           | bore diameter                                 |  |
|-------------------|-----------------|-----------------------------------------------|--|
| G                 | M90x2           | Thread                                        |  |
| B <sub>1</sub>    | 86 mm           | sleeve length                                 |  |
|                   | 1,75 kg         | Weight                                        |  |
|                   |                 |                                               |  |
| Dimensions        |                 |                                               |  |
| <b>Dimensions</b> | 90 mm           | Bore diameter bearing                         |  |
|                   | 90 mm<br>120 mm | Bore diameter bearing<br>Outside diameter nut |  |