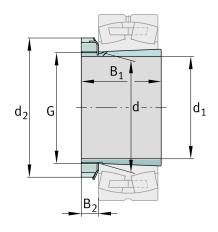

## Main Dimensions & Performance Data

| d 1               | 80 mm           | bore diameter                                 |  |
|-------------------|-----------------|-----------------------------------------------|--|
| G                 | M90x2           | Thread                                        |  |
| B <sub>1</sub>    | 86 mm           | sleeve length                                 |  |
|                   | 1,75 kg         | Weight                                        |  |
|                   |                 |                                               |  |
| Dimensions        |                 |                                               |  |
| <b>Dimensions</b> | 90 mm           | Bore diameter bearing                         |  |
|                   | 90 mm<br>120 mm | Bore diameter bearing<br>Outside diameter nut |  |