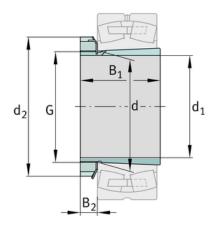

## Main Dimensions & Performance Data

| d <sub>1</sub>         | 150 mm  | bore diameter         |
|------------------------|---------|-----------------------|
| G                      | M170x3  | Thread                |
| B <sub>1</sub>         | 154 mm  | sleeve length         |
|                        | 10,5 kg | Weight                |
| Dimensions             |         |                       |
| d                      | 170 mm  | Bore diameter bearing |
| d <sub>2</sub>         | 220 mm  | Outside diameter nut  |
| B <sub>2</sub>         | 28,5 mm | Width nut and lock    |
| Additional information |         |                       |
|                        | KM34    | Locknut               |
|                        | MB34    | Fuse                  |
|                        | 1:12    | Taper                 |