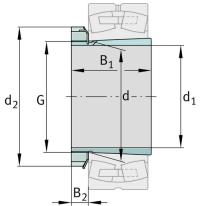

## Main Dimensions & Performance Data

| d <sub>1</sub>         | 150 mm  | bore diameter         |
|------------------------|---------|-----------------------|
| G                      | M170x3  | Thread                |
| B <sub>1</sub>         | 154 mm  | sleeve length         |
|                        | 10,5 kg | Weight                |
| Dimensions             |         |                       |
| d                      | 170 mm  | Bore diameter bearing |
| d <sub>2</sub>         | 220 mm  | Outside diameter nut  |
| B <sub>2</sub>         | 28,5 mm | Width nut and lock    |
| Additional information |         |                       |
|                        | KM34    | Locknut               |
|                        | MB34    | Fuse                  |
|                        | 1:12    | Taper                 |