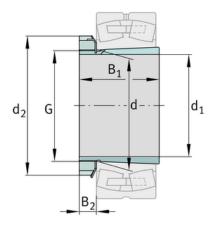

## Main Dimensions & Performance Data

| d <sub>1</sub>         | 150 mm  | bore diameter         |
|------------------------|---------|-----------------------|
| G                      | M170x3  | Thread                |
| B <sub>1</sub>         | 154 mm  | sleeve length         |
|                        | 10,5 kg | Weight                |
| Dimensions             |         |                       |
| d                      | 170 mm  | Bore diameter bearing |
| d <sub>2</sub>         | 220 mm  | Outside diameter nut  |
| B <sub>2</sub>         | 28,5 mm | Width nut and lock    |
| Additional information |         |                       |
|                        | KM34    | Locknut               |
|                        | MB34    | Fuse                  |
|                        | 1:12    | Taper                 |