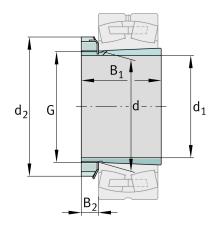

## Main Dimensions & Performance Data

| d <sub>1</sub>         | 150 mm  | bore diameter         |
|------------------------|---------|-----------------------|
| G                      | M170x3  | Thread                |
| B <sub>1</sub>         | 154 mm  | sleeve length         |
|                        | 10,5 kg | Weight                |
| Dimensions             |         |                       |
| d                      | 170 mm  | Bore diameter bearing |
| d <sub>2</sub>         | 220 mm  | Outside diameter nut  |
| B <sub>2</sub>         | 28,5 mm | Width nut and lock    |
| Additional information |         |                       |
|                        | KM34    | Locknut               |
|                        | MB34    | Fuse                  |
|                        | 1:12    | Taper                 |