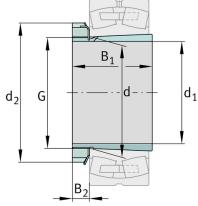

## **Main Dimensions & Performance Data**

| d <sub>1</sub> | 160 mm    | bore diameter |
|----------------|-----------|---------------|
| G              | M180x3    | Thread        |
| B <sub>1</sub> | 161 mm    | sleeve length |
|                | 11,767 kg | Weight        |

## **Dimensions**

| d              | 180 mm     | Bore diameter bearing |  |
|----------------|------------|-----------------------|--|
| u              | 100 111111 | bore diameter bearing |  |
| d <sub>2</sub> | 230 mm     | Outside diameter nut  |  |
| -              |            |                       |  |
| B <sub>2</sub> | 29,5 mm    | Width nut and lock    |  |