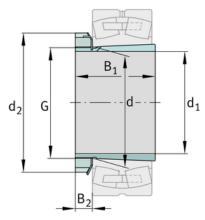

## **Main Dimensions & Performance Data**

| d <sub>1</sub> | 160 mm    | bore diameter |
|----------------|-----------|---------------|
| G              | M180x3    | Thread        |
| B <sub>1</sub> | 161 mm    | sleeve length |
|                | 11,767 kg | Weight        |

## **Dimensions**

| d              | 180 mm     | Bore diameter bearing |  |
|----------------|------------|-----------------------|--|
| u              | 100 111111 | bore diameter bearing |  |
| d <sub>2</sub> | 230 mm     | Outside diameter nut  |  |
| -              |            |                       |  |
| B <sub>2</sub> | 29,5 mm    | Width nut and lock    |  |