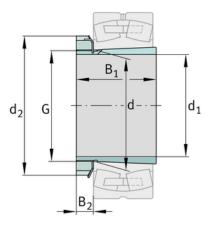

## **Main Dimensions & Performance Data**

| d <sub>1</sub> | 160 mm    | bore diameter |
|----------------|-----------|---------------|
| G              | M180x3    | Thread        |
| B <sub>1</sub> | 161 mm    | sleeve length |
|                | 11,767 kg | Weight        |

## **Dimensions**

| d              | 180 mm     | Bore diameter bearing |  |
|----------------|------------|-----------------------|--|
| u              | 100 111111 | bore diameter bearing |  |
| d <sub>2</sub> | 230 mm     | Outside diameter nut  |  |
| -              |            |                       |  |
| B <sub>2</sub> | 29,5 mm    | Width nut and lock    |  |