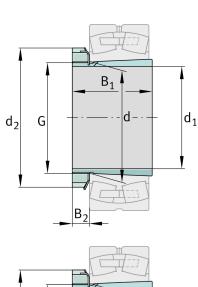

## **Main Dimensions & Performance Data**

| d <sub>1</sub> | 160 mm    | bore diameter |
|----------------|-----------|---------------|
| G              | M180x3    | Thread        |
| B <sub>1</sub> | 161 mm    | sleeve length |
|                | 11,767 kg | Weight        |

## **Dimensions**

| d              | 180 mm     | Bore diameter bearing |  |
|----------------|------------|-----------------------|--|
| u              | 100 111111 | bore diameter bearing |  |
| d <sub>2</sub> | 230 mm     | Outside diameter nut  |  |
| -              |            |                       |  |
| B <sub>2</sub> | 29,5 mm    | Width nut and lock    |  |