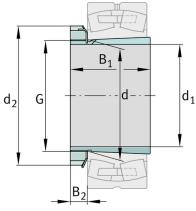

### **Main Dimensions & Performance Data**

| d <sub>1</sub> | 170 mm    | bore diameter |
|----------------|-----------|---------------|
| G              | M190x3    | Thread        |
| B <sub>1</sub> | 169 mm    | sleeve length |
|                | 13,176 kg | Weight        |

#### **Dimensions**

| d              | 190 mm  | Bore diameter bearing |  |
|----------------|---------|-----------------------|--|
| d <sub>2</sub> | 240 mm  | Outside diameter nut  |  |
| B <sub>2</sub> | 30,5 mm | Width nut and lock    |  |