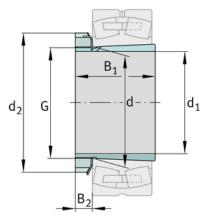

### **Main Dimensions & Performance Data**

| d <sub>1</sub> | 170 mm    | bore diameter |
|----------------|-----------|---------------|
| G              | M190x3    | Thread        |
| B <sub>1</sub> | 169 mm    | sleeve length |
|                | 13,176 kg | Weight        |

#### **Dimensions**

| d              | 190 mm  | Bore diameter bearing |  |
|----------------|---------|-----------------------|--|
| d <sub>2</sub> | 240 mm  | Outside diameter nut  |  |
| B <sub>2</sub> | 30,5 mm | Width nut and lock    |  |