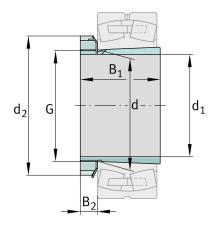

### **Main Dimensions & Performance Data**

| d <sub>1</sub> | 170 mm    | bore diameter |
|----------------|-----------|---------------|
| G              | M190x3    | Thread        |
| B <sub>1</sub> | 169 mm    | sleeve length |
|                | 13,176 kg | Weight        |

#### **Dimensions**

| d              | 190 mm  | Bore diameter bearing |  |
|----------------|---------|-----------------------|--|
| d <sub>2</sub> | 240 mm  | Outside diameter nut  |  |
| B <sub>2</sub> | 30,5 mm | Width nut and lock    |  |