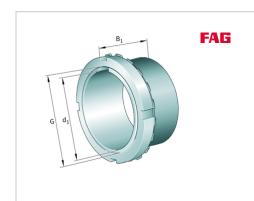

# Adapter sleeve

Schaeffler ID: 0191751910000

Adapter sleeve H, accessory rolling bearing, complete, mechanical, FP

### **Main Dimensions & Performance Data**

| d <sub>1</sub> | 170 mm    | bore diameter |
|----------------|-----------|---------------|
| G              | M190x3    | Thread        |
| B <sub>1</sub> | 169 mm    | sleeve length |
|                | 13,176 kg | Weight        |

#### **Dimensions**

| d              | 190 mm  | Bore diameter bearing |  |
|----------------|---------|-----------------------|--|
| d <sub>2</sub> | 240 mm  | Outside diameter nut  |  |
| B <sub>2</sub> | 30,5 mm | Width nut and lock    |  |