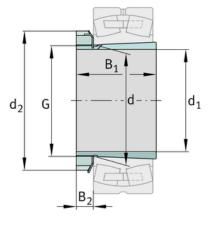

### **Main Dimensions & Performance Data**

| d <sub>1</sub> | 170 mm    | bore diameter |
|----------------|-----------|---------------|
| G              | M190x3    | Thread        |
| B <sub>1</sub> | 169 mm    | sleeve length |
|                | 13,176 kg | Weight        |

#### **Dimensions**

| d              | 190 mm  | Bore diameter bearing |  |
|----------------|---------|-----------------------|--|
| d <sub>2</sub> | 240 mm  | Outside diameter nut  |  |
| B <sub>2</sub> | 30,5 mm | Width nut and lock    |  |