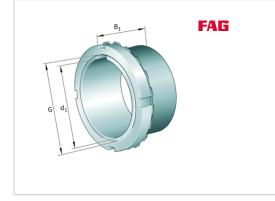

#### Adapter sleeve

Schaeffler ID: 0191752800000

Adapter sleeve H, accessory rolling bearing, complete, mechanical, FP

#### Main Dimensions & Performance Data

| d 1                    | 200 mm   | bore diameter         |
|------------------------|----------|-----------------------|
| G                      | Tr220X4  | Thread                |
| B <sub>1</sub>         | 186 mm   | sleeve length         |
|                        | 18,29 kg | Weight                |
| Dimensions             |          |                       |
| d                      | 220 mm   | Bore diameter bearing |
| d <sub>2</sub>         | 280 mm   | Outside diameter nut  |
| B <sub>2</sub>         | 35 mm    | Width nut and lock    |
| Additional information |          |                       |
|                        | HM44T    | Locknut               |
|                        | MB44     | Fuse                  |
|                        | 1:12     | Taper                 |