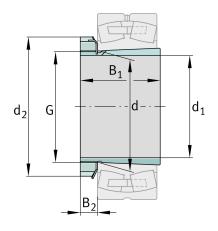

#### Main Dimensions & Performance Data

| d 1                    | 200 mm   | bore diameter         |
|------------------------|----------|-----------------------|
| G                      | Tr220X4  | Thread                |
| B <sub>1</sub>         | 186 mm   | sleeve length         |
|                        | 18,29 kg | Weight                |
| Dimensions             |          |                       |
| d                      | 220 mm   | Bore diameter bearing |
| d <sub>2</sub>         | 280 mm   | Outside diameter nut  |
| B <sub>2</sub>         | 35 mm    | Width nut and lock    |
| Additional information |          |                       |
|                        | HM44T    | Locknut               |
|                        | MB44     | Fuse                  |
|                        | 1:12     | Taper                 |