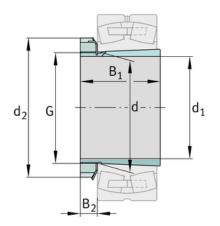

#### Main Dimensions & Performance Data

| d 1                    | 200 mm   | bore diameter         |
|------------------------|----------|-----------------------|
| G                      | Tr220X4  | Thread                |
| B <sub>1</sub>         | 186 mm   | sleeve length         |
|                        | 18,29 kg | Weight                |
| Dimensions             |          |                       |
| d                      | 220 mm   | Bore diameter bearing |
| d <sub>2</sub>         | 280 mm   | Outside diameter nut  |
| B <sub>2</sub>         | 35 mm    | Width nut and lock    |
| Additional information |          |                       |
|                        | HM44T    | Locknut               |
|                        | MB44     | Fuse                  |
|                        | 1:12     | Taper                 |