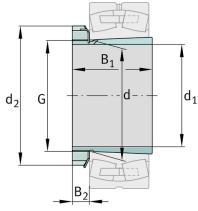

### **Main Dimensions & Performance Data**

| d <sub>1</sub> | 200 mm  | bore diameter |
|----------------|---------|---------------|
| G              | Tr220X4 | Thread        |
| B <sub>1</sub> | 186 mm  | sleeve length |
|                | 18 kg   | Weight        |

### **Dimensions**

| d              | 220 mm | bore diameter      |  |
|----------------|--------|--------------------|--|
| d <sub>2</sub> | 280 mm | Outside diameter   |  |
| Во             | 35 mm  | Width nut and lock |  |