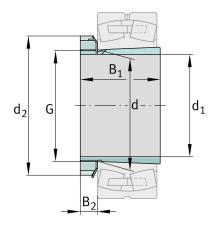

### **Main Dimensions & Performance Data**

| d <sub>1</sub> | 200 mm  | bore diameter |
|----------------|---------|---------------|
| G              | Tr220X4 | Thread        |
| B <sub>1</sub> | 186 mm  | sleeve length |
|                | 18 kg   | Weight        |

### **Dimensions**

| d              | 220 mm | bore diameter      |  |
|----------------|--------|--------------------|--|
| d <sub>2</sub> | 280 mm | Outside diameter   |  |
| Во             | 35 mm  | Width nut and lock |  |