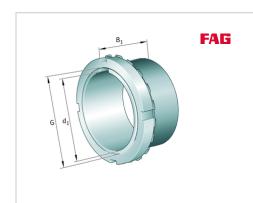

# Adapter sleeve

Schaeffler ID: 0191753020000

Adapter sleeve H..-HG, accessory rolling bearing, complete, hydraulic, FP

### **Main Dimensions & Performance Data**

| d <sub>1</sub> | 200 mm  | bore diameter |
|----------------|---------|---------------|
| G              | Tr220X4 | Thread        |
| B <sub>1</sub> | 186 mm  | sleeve length |
|                | 18 kg   | Weight        |

### **Dimensions**

| d              | 220 mm | bore diameter      |  |
|----------------|--------|--------------------|--|
| d <sub>2</sub> | 280 mm | Outside diameter   |  |
| Во             | 35 mm  | Width nut and lock |  |