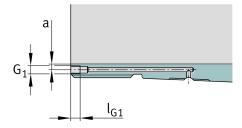

## **Mounting dimensions**

| G <sub>1</sub>  | M6     | Thread oil connector       |
|-----------------|--------|----------------------------|
| а               | 4,2 mm | Distance oil connector     |
| I <sub>G1</sub> | 7 mm   | Thread depth oil connector |