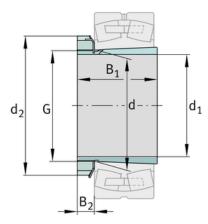

### **Main Dimensions & Performance Data**

| d <sub>1</sub> | 200 mm  | bore diameter |
|----------------|---------|---------------|
| G              | Tr220X4 | Thread        |
| B <sub>1</sub> | 186 mm  | sleeve length |
|                | 18 kg   | Weight        |

### **Dimensions**

| d              | 220 mm | bore diameter      |  |
|----------------|--------|--------------------|--|
| d <sub>2</sub> | 280 mm | Outside diameter   |  |
| Во             | 35 mm  | Width nut and lock |  |