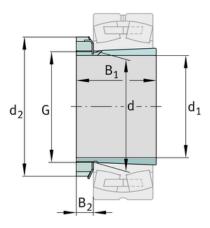

### **Main Dimensions & Performance Data**

| d <sub>1</sub> | 200 mm  | bore diameter |
|----------------|---------|---------------|
| G              | Tr220X4 | Thread        |
| B <sub>1</sub> | 186 mm  | sleeve length |
|                | 18 kg   | Weight        |

### **Dimensions**

| d              | 220 mm | bore diameter      |  |
|----------------|--------|--------------------|--|
| d <sub>2</sub> | 280 mm | Outside diameter   |  |
| Во             | 35 mm  | Width nut and lock |  |