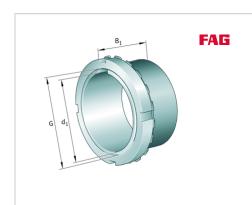

### **Main Dimensions & Performance Data**

| d <sub>1</sub> | 220 mm  | bore diameter |
|----------------|---------|---------------|
| G              | Tr240X4 | Thread        |
| B <sub>1</sub> | 199 mm  | sleeve length |
|                | 21,2 kg | Weight        |

### **Dimensions**

| d              | 240 mm | bore diameter      |  |
|----------------|--------|--------------------|--|
| d <sub>2</sub> | 300 mm | Outside diameter   |  |
| Во             | 37 mm  | Width nut and lock |  |