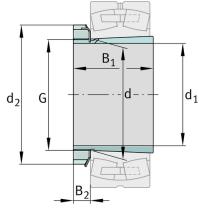

### **Main Dimensions & Performance Data**

| d <sub>1</sub> | 220 mm  | bore diameter |
|----------------|---------|---------------|
| G              | Tr240X4 | Thread        |
| B <sub>1</sub> | 199 mm  | sleeve length |
|                | 21,2 kg | Weight        |

### **Dimensions**

| d              | 240 mm | bore diameter      |  |
|----------------|--------|--------------------|--|
| d <sub>2</sub> | 300 mm | Outside diameter   |  |
| Во             | 37 mm  | Width nut and lock |  |