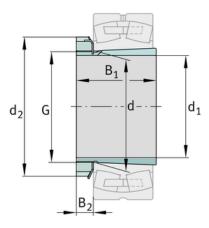

### **Main Dimensions & Performance Data**

| d <sub>1</sub> | 220 mm  | bore diameter |
|----------------|---------|---------------|
| G              | Tr240X4 | Thread        |
| B <sub>1</sub> | 199 mm  | sleeve length |
|                | 21,2 kg | Weight        |

### **Dimensions**

| d              | 240 mm | bore diameter      |  |
|----------------|--------|--------------------|--|
| d <sub>2</sub> | 300 mm | Outside diameter   |  |
| Во             | 37 mm  | Width nut and lock |  |