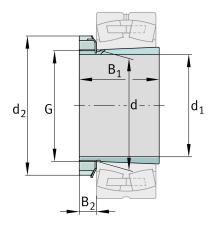

### **Main Dimensions & Performance Data**

| d <sub>1</sub> | 220 mm  | bore diameter |
|----------------|---------|---------------|
| G              | Tr240X4 | Thread        |
| B <sub>1</sub> | 199 mm  | sleeve length |
|                | 21,2 kg | Weight        |

### **Dimensions**

| d              | 240 mm | bore diameter      |  |
|----------------|--------|--------------------|--|
| d <sub>2</sub> | 300 mm | Outside diameter   |  |
| Во             | 37 mm  | Width nut and lock |  |