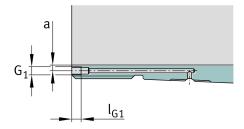

## **Mounting dimensions**

| G <sub>1</sub>  | M6     | Thread oil connector       |
|-----------------|--------|----------------------------|
| а               | 4,2 mm | Distance oil connector     |
| I <sub>G1</sub> | 7 mm   | Thread depth oil connector |