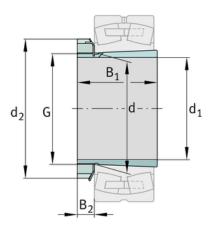

### **Main Dimensions & Performance Data**

| d <sub>1</sub> | 220 mm  | bore diameter |
|----------------|---------|---------------|
| G              | Tr240X4 | Thread        |
| B <sub>1</sub> | 199 mm  | sleeve length |
|                | 21,2 kg | Weight        |

### **Dimensions**

| d              | 240 mm | bore diameter      |  |
|----------------|--------|--------------------|--|
| d <sub>2</sub> | 300 mm | Outside diameter   |  |
| Во             | 37 mm  | Width nut and lock |  |