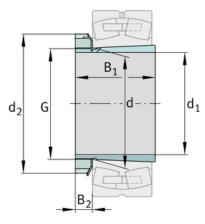

### **Main Dimensions & Performance Data**

| d <sub>1</sub> | 240 mm  | bore diameter |
|----------------|---------|---------------|
| G              | Tr260X4 | Thread        |
| B <sub>1</sub> | 211 mm  | sleeve length |
|                | 25,9 kg | Weight        |

#### **Dimensions**

| d              | 260 mm | Bore diameter bearing |  |
|----------------|--------|-----------------------|--|
| d <sub>2</sub> | 330 mm | Outside diameter nut  |  |
| В              | 38 mm  | Width nut and lock    |  |