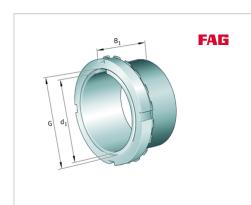

### **Main Dimensions & Performance Data**

| d <sub>1</sub> | 240 mm  | bore diameter |
|----------------|---------|---------------|
| G              | Tr260X4 | Thread        |
| B <sub>1</sub> | 211 mm  | sleeve length |
|                | 25,9 kg | Weight        |

#### **Dimensions**

| d              | 260 mm | Bore diameter bearing |  |
|----------------|--------|-----------------------|--|
| d <sub>2</sub> | 330 mm | Outside diameter nut  |  |
| В              | 38 mm  | Width nut and lock    |  |