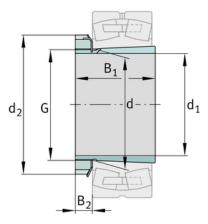

### **Main Dimensions & Performance Data**

| d <sub>1</sub> | 240 mm  | bore diameter |
|----------------|---------|---------------|
| G              | Tr260X4 | Thread        |
| B <sub>1</sub> | 211 mm  | sleeve length |
|                | 25,8 kg | Weight        |

#### **Dimensions**

| d              | 260 mm | bore diameter      |  |
|----------------|--------|--------------------|--|
| d <sub>2</sub> | 330 mm | Outside diameter   |  |
| Во             | 38 mm  | Width nut and lock |  |