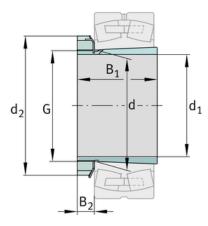

### **Main Dimensions & Performance Data**

| d <sub>1</sub> | 240 mm  | bore diameter |
|----------------|---------|---------------|
| G              | Tr260X4 | Thread        |
| B <sub>1</sub> | 211 mm  | sleeve length |
|                | 25,8 kg | Weight        |

#### **Dimensions**

| d              | 260 mm | bore diameter      |  |
|----------------|--------|--------------------|--|
| d <sub>2</sub> | 330 mm | Outside diameter   |  |
| Во             | 38 mm  | Width nut and lock |  |