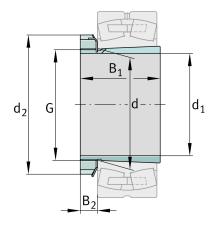

### **Main Dimensions & Performance Data**

| d <sub>1</sub> | 240 mm  | bore diameter |
|----------------|---------|---------------|
| G              | Tr260X4 | Thread        |
| B <sub>1</sub> | 211 mm  | sleeve length |
|                | 25,8 kg | Weight        |

#### **Dimensions**

| d              | 260 mm | bore diameter      |  |
|----------------|--------|--------------------|--|
| d <sub>2</sub> | 330 mm | Outside diameter   |  |
| Во             | 38 mm  | Width nut and lock |  |