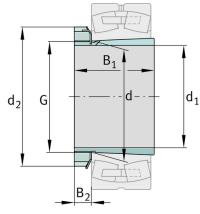

### **Main Dimensions & Performance Data**

| d <sub>1</sub> | 240 mm  | bore diameter |
|----------------|---------|---------------|
| G              | Tr260X4 | Thread        |
| B <sub>1</sub> | 211 mm  | sleeve length |
|                | 25,8 kg | Weight        |

#### **Dimensions**

| d              | 260 mm | bore diameter      |  |
|----------------|--------|--------------------|--|
| d <sub>2</sub> | 330 mm | Outside diameter   |  |
| Во             | 38 mm  | Width nut and lock |  |