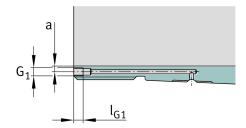

## **Mounting dimensions**

| G <sub>1</sub>  | M6     | Thread oil connector       |
|-----------------|--------|----------------------------|
| а               | 4,2 mm | Distance oil connector     |
| I <sub>G1</sub> | 7 mm   | Thread depth oil connector |