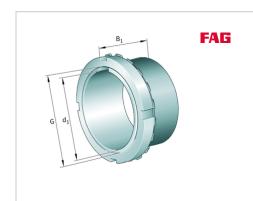

### **Main Dimensions & Performance Data**

| d <sub>1</sub> | 240 mm  | bore diameter |
|----------------|---------|---------------|
| G              | Tr260X4 | Thread        |
| B <sub>1</sub> | 211 mm  | sleeve length |
|                | 25,8 kg | Weight        |

#### **Dimensions**

| d              | 260 mm | bore diameter      |  |
|----------------|--------|--------------------|--|
| d <sub>2</sub> | 330 mm | Outside diameter   |  |
| Во             | 38 mm  | Width nut and lock |  |