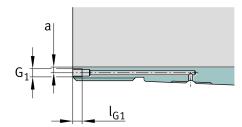

#### Main Dimensions & Performance Data

| d 1                    | 260 mm   | bore diameter              |
|------------------------|----------|----------------------------|
| G                      | Tr280X4  | Thread                     |
| B <sub>1</sub>         | 224 mm   | sleeve length              |
|                        | 29,6 kg  | Weight                     |
| Dimensions             |          |                            |
| d                      | 280 mm   | bore diameter              |
| d <sub>2</sub>         | 350 mm   | Outside diameter           |
| B <sub>2</sub>         | 39 mm    | Width nut and lock         |
| Mounting dimensions    |          |                            |
| G 1                    | M6       | Thread oil connector       |
| а                      | 4,2 mm   | Distance oil connector     |
| I <sub>G1</sub>        | 7 mm     | Thread depth oil connector |
| Additional information |          |                            |
| Additional info        | ormation |                            |
| Additional info        | HM56T    | Locknut                    |