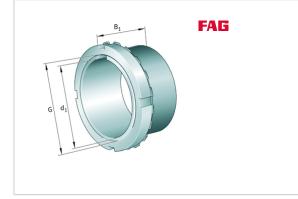

#### Adapter sleeve

Schaeffler ID: 0191753880000

Adapter sleeve H..-HG, accessory rolling bearing, complete, hydraulic, FP

#### Main Dimensions & Performance Data

| d 1                    | 260 mm   | bore diameter              |
|------------------------|----------|----------------------------|
| G                      | Tr280X4  | Thread                     |
| B <sub>1</sub>         | 224 mm   | sleeve length              |
|                        | 29,6 kg  | Weight                     |
| Dimensions             |          |                            |
| d                      | 280 mm   | bore diameter              |
| d <sub>2</sub>         | 350 mm   | Outside diameter           |
| B <sub>2</sub>         | 39 mm    | Width nut and lock         |
| Mounting dimensions    |          |                            |
| G 1                    | M6       | Thread oil connector       |
| а                      | 4,2 mm   | Distance oil connector     |
| I <sub>G1</sub>        | 7 mm     | Thread depth oil connector |
| Additional information |          |                            |
| Additional info        | ormation |                            |
| Additional info        | HM56T    | Locknut                    |