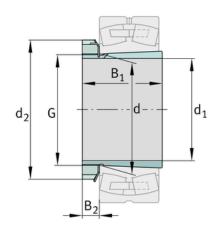

#### Main Dimensions & Performance Data

| d 1                    | 260 mm   | bore diameter              |
|------------------------|----------|----------------------------|
| G                      | Tr280X4  | Thread                     |
| B <sub>1</sub>         | 224 mm   | sleeve length              |
|                        | 29,6 kg  | Weight                     |
| Dimensions             |          |                            |
| d                      | 280 mm   | bore diameter              |
| d <sub>2</sub>         | 350 mm   | Outside diameter           |
| B <sub>2</sub>         | 39 mm    | Width nut and lock         |
| Mounting dimensions    |          |                            |
| G 1                    | M6       | Thread oil connector       |
| а                      | 4,2 mm   | Distance oil connector     |
| I <sub>G1</sub>        | 7 mm     | Thread depth oil connector |
| Additional information |          |                            |
| Additional info        | ormation |                            |
| Additional info        | HM56T    | Locknut                    |