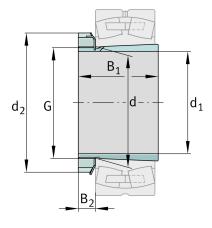

#### Main Dimensions & Performance Data

| d 1                    | 260 mm   | bore diameter              |
|------------------------|----------|----------------------------|
| G                      | Tr280X4  | Thread                     |
| B <sub>1</sub>         | 224 mm   | sleeve length              |
|                        | 29,6 kg  | Weight                     |
| Dimensions             |          |                            |
| d                      | 280 mm   | bore diameter              |
| d <sub>2</sub>         | 350 mm   | Outside diameter           |
| B <sub>2</sub>         | 39 mm    | Width nut and lock         |
| Mounting dimensions    |          |                            |
| G 1                    | M6       | Thread oil connector       |
| а                      | 4,2 mm   | Distance oil connector     |
| I <sub>G1</sub>        | 7 mm     | Thread depth oil connector |
| Additional information |          |                            |
| Additional info        | ormation |                            |
| Additional info        | HM56T    | Locknut                    |