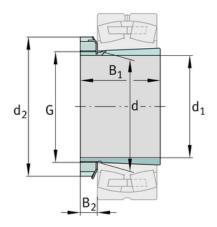

## Main Dimensions & Performance Data

1:12

| d 1                    | 60 mm   | bore diameter         |
|------------------------|---------|-----------------------|
| G                      | M70x2   | Thread                |
| В <sub>1</sub>         | 52 mm   | sleeve length         |
|                        | 0,74 kg | Weight                |
| Dimensions             |         |                       |
| d                      | 70 mm   | Bore diameter bearing |
| d <sub>2</sub>         | 92 mm   | Outside diameter nut  |
| B <sub>2</sub>         | 13,5 mm | Width nut and lock    |
| Additional information |         |                       |
|                        | KM14    | Locknut               |
|                        | MB14    | Fuse                  |
|                        |         |                       |