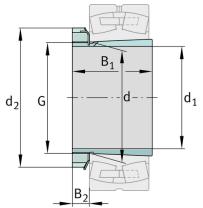

## Main Dimensions & Performance Data

1:12

| d 1                    | 60 mm   | bore diameter         |
|------------------------|---------|-----------------------|
| G                      | M70x2   | Thread                |
| В <sub>1</sub>         | 52 mm   | sleeve length         |
|                        | 0,74 kg | Weight                |
| Dimensions             |         |                       |
| d                      | 70 mm   | Bore diameter bearing |
| d <sub>2</sub>         | 92 mm   | Outside diameter nut  |
| B <sub>2</sub>         | 13,5 mm | Width nut and lock    |
| Additional information |         |                       |
|                        | KM14    | Locknut               |
|                        | MB14    | Fuse                  |
|                        |         |                       |