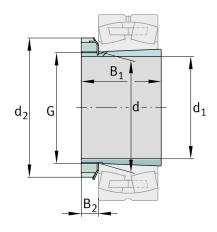

## Main Dimensions & Performance Data

1:12

| d 1                    | 60 mm   | bore diameter         |
|------------------------|---------|-----------------------|
| G                      | M70x2   | Thread                |
| В <sub>1</sub>         | 52 mm   | sleeve length         |
|                        | 0,74 kg | Weight                |
| Dimensions             |         |                       |
| d                      | 70 mm   | Bore diameter bearing |
| d <sub>2</sub>         | 92 mm   | Outside diameter nut  |
| B <sub>2</sub>         | 13,5 mm | Width nut and lock    |
| Additional information |         |                       |
|                        | KM14    | Locknut               |
|                        | MB14    | Fuse                  |
|                        |         |                       |