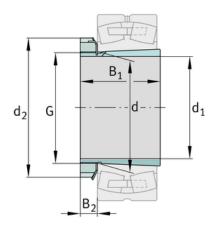

## Main Dimensions & Performance Data

1:12

| d 1                    | 60 mm   | bore diameter         |
|------------------------|---------|-----------------------|
| G                      | M70x2   | Thread                |
| В <sub>1</sub>         | 52 mm   | sleeve length         |
|                        | 0,74 kg | Weight                |
| Dimensions             |         |                       |
| d                      | 70 mm   | Bore diameter bearing |
| d <sub>2</sub>         | 92 mm   | Outside diameter nut  |
| B <sub>2</sub>         | 13,5 mm | Width nut and lock    |
| Additional information |         |                       |
|                        | KM14    | Locknut               |
|                        | MB14    | Fuse                  |
|                        |         |                       |