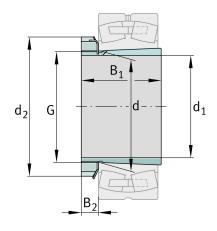

## Main Dimensions & Performance Data

1:12

| d 1                    | 90 mm    | bore diameter         |
|------------------------|----------|-----------------------|
| G                      | M100x2   | Thread                |
| B <sub>1</sub>         | 71 mm    | sleeve length         |
|                        | 1,694 kg | Weight                |
| Dimensions             |          |                       |
| d                      | 100 mm   | Bore diameter bearing |
| d <sub>2</sub>         | 130 mm   | Outside diameter nut  |
| B <sub>2</sub>         | 19,75 mm | Width nut and lock    |
| Additional information |          |                       |
|                        | KM20     | Locknut               |
|                        | MB20     | Fuse                  |