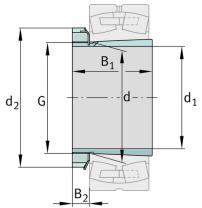

## Main Dimensions & Performance Data

1:12

| d 1                    | 90 mm    | bore diameter         |
|------------------------|----------|-----------------------|
| G                      | M100x2   | Thread                |
| B <sub>1</sub>         | 71 mm    | sleeve length         |
|                        | 1,694 kg | Weight                |
| Dimensions             |          |                       |
| d                      | 100 mm   | Bore diameter bearing |
| d <sub>2</sub>         | 130 mm   | Outside diameter nut  |
| B <sub>2</sub>         | 19,75 mm | Width nut and lock    |
| Additional information |          |                       |
|                        | KM20     | Locknut               |
|                        | MB20     | Fuse                  |