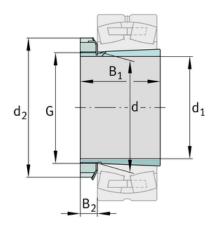

## Main Dimensions & Performance Data

1:12

| d 1                    | 90 mm    | bore diameter         |
|------------------------|----------|-----------------------|
| G                      | M100x2   | Thread                |
| B <sub>1</sub>         | 71 mm    | sleeve length         |
|                        | 1,694 kg | Weight                |
| Dimensions             |          |                       |
| d                      | 100 mm   | Bore diameter bearing |
| d <sub>2</sub>         | 130 mm   | Outside diameter nut  |
| B <sub>2</sub>         | 19,75 mm | Width nut and lock    |
| Additional information |          |                       |
|                        | KM20     | Locknut               |
|                        | MB20     | Fuse                  |