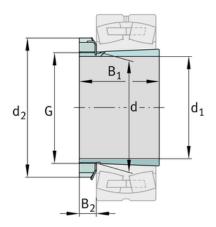

## Main Dimensions & Performance Data

1:12

| d 1                    | 90 mm    | bore diameter         |
|------------------------|----------|-----------------------|
| G                      | M100x2   | Thread                |
| B <sub>1</sub>         | 71 mm    | sleeve length         |
|                        | 1,694 kg | Weight                |
| Dimensions             |          |                       |
| d                      | 100 mm   | Bore diameter bearing |
| d <sub>2</sub>         | 130 mm   | Outside diameter nut  |
| B <sub>2</sub>         | 19,75 mm | Width nut and lock    |
| Additional information |          |                       |
|                        | KM20     | Locknut               |
|                        | MB20     | Fuse                  |