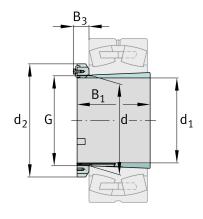

### **Main Dimensions & Performance Data**

| d <sub>1</sub> | 200 mm  | bore diameter |
|----------------|---------|---------------|
| G              | Tr220X4 | Thread        |
| B <sub>1</sub> | 126 mm  | sleeve length |
|                | 10,6 kg | Weight        |

#### **Dimensions**

| d              | 220 mm | bore diameter      |  |
|----------------|--------|--------------------|--|
| d <sub>2</sub> | 260 mm | Outside diameter   |  |
| Вз             | 39 mm  | Width nut and lock |  |