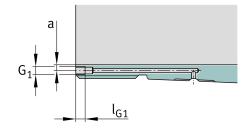

## **Mounting dimensions**

| G <sub>1</sub>  | M6     | Thread oil connector       |
|-----------------|--------|----------------------------|
| а               | 4,2 mm | Distance oil connector     |
| I <sub>G1</sub> | 7 mm   | Thread depth oil connector |