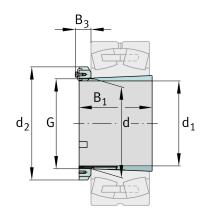

## Main Dimensions & Performance Data

| d <sub>1</sub>         | 220 mm    | bore diameter              |
|------------------------|-----------|----------------------------|
| G                      | Tr240X4   | Thread                     |
| B <sub>1</sub>         | 133 mm    | sleeve length              |
|                        | 13,207 kg | Weight                     |
| Dimensions             |           |                            |
| d                      | 240 mm    | bore diameter              |
| d <sub>2</sub>         | 290 mm    | Outside diameter           |
| B <sub>3</sub>         | 45 mm     | Width nut and lock         |
| Mounting dimensions    |           |                            |
| G <sub>1</sub>         | M6        | Thread oil connector       |
| а                      | 4,2 mm    | Distance oil connector     |
| l <sub>G1</sub>        | 7 mm      | Thread depth oil connector |
| Additional information |           |                            |
|                        | HM3048    | Locknut                    |
|                        | MS3048    | Fuse                       |
|                        | 1:12      | Taper                      |