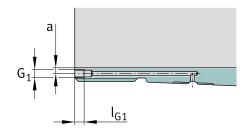

## Main Dimensions & Performance Data

| d <sub>1</sub>         | 220 mm    | bore diameter              |
|------------------------|-----------|----------------------------|
| G                      | Tr240X4   | Thread                     |
| B <sub>1</sub>         | 133 mm    | sleeve length              |
|                        | 13,207 kg | Weight                     |
| Dimensions             |           |                            |
| d                      | 240 mm    | bore diameter              |
| d <sub>2</sub>         | 290 mm    | Outside diameter           |
| B <sub>3</sub>         | 45 mm     | Width nut and lock         |
| Mounting dimensions    |           |                            |
| G <sub>1</sub>         | M6        | Thread oil connector       |
| а                      | 4,2 mm    | Distance oil connector     |
| l <sub>G1</sub>        | 7 mm      | Thread depth oil connector |
| Additional information |           |                            |
|                        | HM3048    | Locknut                    |
|                        | MS3048    | Fuse                       |
|                        | 1:12      | Taper                      |