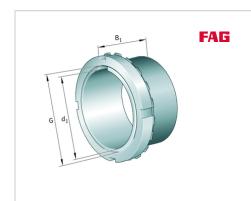

### **Main Dimensions & Performance Data**

| d <sub>1</sub> | 240 mm    | bore diameter |
|----------------|-----------|---------------|
| G              | Tr260X4   | Thread        |
| B <sub>1</sub> | 145 mm    | sleeve length |
|                | 15,904 kg | Weight        |

#### **Dimensions**

| d              | 260 mm | Bore diameter bearing |  |
|----------------|--------|-----------------------|--|
| d <sub>2</sub> | 310 mm | Outside diameter nut  |  |
| B <sub>2</sub> | 34 mm  | Width nut and lock    |  |
| B 3            | 45 mm  | Width nut and lock    |  |