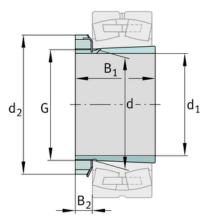

### **Main Dimensions & Performance Data**

| d <sub>1</sub> | 240 mm    | bore diameter |
|----------------|-----------|---------------|
| G              | Tr260X4   | Thread        |
| B <sub>1</sub> | 145 mm    | sleeve length |
|                | 15,904 kg | Weight        |

#### **Dimensions**

| d              | 260 mm | Bore diameter bearing |  |
|----------------|--------|-----------------------|--|
| d <sub>2</sub> | 310 mm | Outside diameter nut  |  |
| B <sub>2</sub> | 34 mm  | Width nut and lock    |  |
| B 3            | 45 mm  | Width nut and lock    |  |