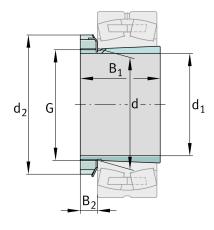

### **Main Dimensions & Performance Data**

| d <sub>1</sub> | 240 mm    | bore diameter |
|----------------|-----------|---------------|
| G              | Tr260X4   | Thread        |
| B <sub>1</sub> | 145 mm    | sleeve length |
|                | 15,904 kg | Weight        |

#### **Dimensions**

| d              | 260 mm | Bore diameter bearing |  |
|----------------|--------|-----------------------|--|
| d <sub>2</sub> | 310 mm | Outside diameter nut  |  |
| B <sub>2</sub> | 34 mm  | Width nut and lock    |  |
| B 3            | 45 mm  | Width nut and lock    |  |