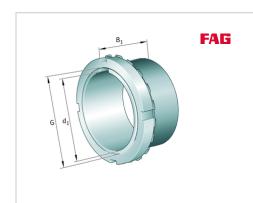

### **Main Dimensions & Performance Data**

| d <sub>1</sub> | 240 mm  | bore diameter |
|----------------|---------|---------------|
| G              | Tr260X4 | Thread        |
| B <sub>1</sub> | 145 mm  | sleeve length |
|                | 16 kg   | Weight        |