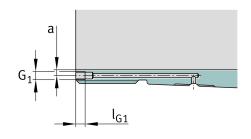

### **Mounting dimensions**

| G <sub>1</sub>  | M6     | Thread oil connector       |
|-----------------|--------|----------------------------|
| а               | 4,2 mm | Distance oil connector     |
| I <sub>G1</sub> | 7 mm   | Thread depth oil connector |