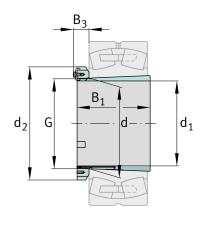

### **Dimensions**

| d              | 260 mm | bore diameter      |  |
|----------------|--------|--------------------|--|
| d <sub>2</sub> | 310 mm | Outside diameter   |  |
| Вз             | 45 mm  | Width nut and lock |  |