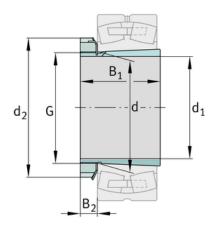

### Main Dimensions & Performance Data

| d <sub>1</sub>      | 260 mm           | bore diameter                                 |
|---------------------|------------------|-----------------------------------------------|
| G                   | Tr280X4          | Thread                                        |
| B <sub>1</sub>      | 152 mm           | sleeve length                                 |
|                     | 18,5 kg          | Weight                                        |
| Dimensions          |                  |                                               |
|                     |                  |                                               |
| d                   | 280 mm           | Bore diameter bearing                         |
| d<br>d <sub>2</sub> | 280 mm<br>330 mm | Bore diameter bearing<br>Outside diameter nut |
| -                   |                  | °                                             |
| d <sub>2</sub>      | 330 mm           | Outside diameter nut                          |