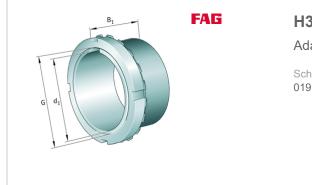

# H3056

Adapter sleeve

Schaeffler ID: 0191758840000

Adapter sleeve H, accessory rolling bearing, complete, mechanical, FP

### Main Dimensions & Performance Data

| d <sub>1</sub>      | 260 mm           | bore diameter                                 |
|---------------------|------------------|-----------------------------------------------|
| G                   | Tr280X4          | Thread                                        |
| B <sub>1</sub>      | 152 mm           | sleeve length                                 |
|                     | 18,5 kg          | Weight                                        |
| Dimensions          |                  |                                               |
|                     |                  |                                               |
| d                   | 280 mm           | Bore diameter bearing                         |
| d<br>d <sub>2</sub> | 280 mm<br>330 mm | Bore diameter bearing<br>Outside diameter nut |
| -                   |                  | °                                             |
| d <sub>2</sub>      | 330 mm           | Outside diameter nut                          |