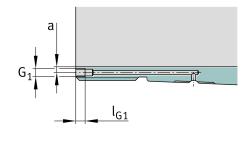

## **Mounting dimensions**

| G <sub>1</sub>  | M6     | Thread oil connector       |
|-----------------|--------|----------------------------|
| а               | 3,5 mm | Distance oil connector     |
| I <sub>G1</sub> | 7 mm   | Thread depth oil connector |