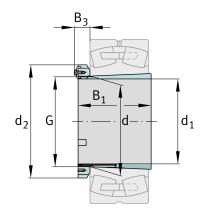

### **Main Dimensions & Performance Data**

| d <sub>1</sub> | 300 mm  | bore diameter |
|----------------|---------|---------------|
| G              | Tr320X5 | Thread        |
| B <sub>1</sub> | 171 mm  | sleeve length |
|                | 32,2 kg | Weight        |

#### **Dimensions**

| d              | 320 mm | bore diameter      |  |
|----------------|--------|--------------------|--|
| d <sub>2</sub> | 380 mm | Outside diameter   |  |
| Вз             | 54 mm  | Width nut and lock |  |