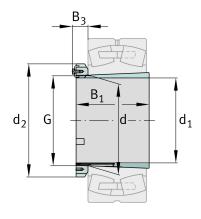

### **Main Dimensions & Performance Data**

| d <sub>1</sub> | 320 mm  | bore diameter |
|----------------|---------|---------------|
| G              | Tr340X5 | Thread        |
| B <sub>1</sub> | 187 mm  | sleeve length |
|                | 29 kg   | Weight        |

#### **Dimensions**

| d              | 340 mm | bore diameter      |  |
|----------------|--------|--------------------|--|
| d <sub>2</sub> | 400 mm | Outside diameter   |  |
| Вз             | 57 mm  | Width nut and lock |  |