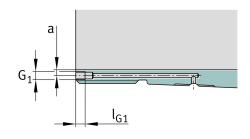

## **Mounting dimensions**

| G <sub>1</sub>  | M6     | Thread oil connector       |
|-----------------|--------|----------------------------|
| а               | 3,5 mm | Distance oil connector     |
| I <sub>G1</sub> | 7 mm   | Thread depth oil connector |