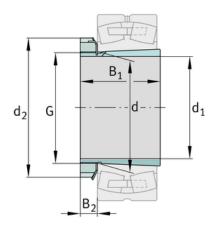

## Main Dimensions & Performance Data

1:12

| d <sub>1</sub>         | 90 mm    | bore diameter         |
|------------------------|----------|-----------------------|
| G                      | M100x2   | Thread                |
| B <sub>1</sub>         | 76 mm    | sleeve length         |
|                        | 1,895 kg | Weight                |
| Dimensions             | S        |                       |
| d                      | 100 mm   | Bore diameter bearing |
| d <sub>2</sub>         | 130 mm   | Outside diameter nut  |
| B 2                    | 19,75 mm | Width nut and lock    |
| Additional information |          |                       |
|                        | KM20     | Locknut               |
|                        | MB20     | Fuse                  |