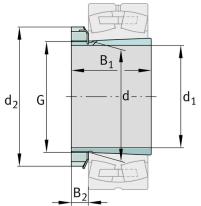

## Main Dimensions & Performance Data

1:12

| d <sub>1</sub>         | 90 mm    | bore diameter         |
|------------------------|----------|-----------------------|
| G                      | M100x2   | Thread                |
| B <sub>1</sub>         | 76 mm    | sleeve length         |
|                        | 1,895 kg | Weight                |
| Dimensions             | S        |                       |
| d                      | 100 mm   | Bore diameter bearing |
| d <sub>2</sub>         | 130 mm   | Outside diameter nut  |
| B 2                    | 19,75 mm | Width nut and lock    |
| Additional information |          |                       |
|                        | KM20     | Locknut               |
|                        | MB20     | Fuse                  |