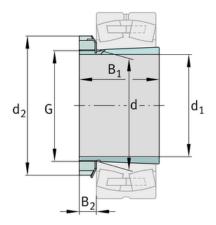

## Main Dimensions & Performance Data

1:12

| d <sub>1</sub>         | 90 mm    | bore diameter         |
|------------------------|----------|-----------------------|
| G                      | M100x2   | Thread                |
| B <sub>1</sub>         | 76 mm    | sleeve length         |
|                        | 1,895 kg | Weight                |
| Dimensions             | S        |                       |
| d                      | 100 mm   | Bore diameter bearing |
| d <sub>2</sub>         | 130 mm   | Outside diameter nut  |
| B 2                    | 19,75 mm | Width nut and lock    |
| Additional information |          |                       |
|                        | KM20     | Locknut               |
|                        | MB20     | Fuse                  |