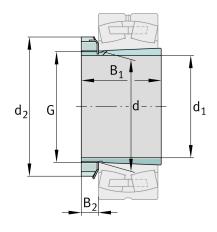

## Main Dimensions & Performance Data

1:12

| d <sub>1</sub>         | 90 mm    | bore diameter         |
|------------------------|----------|-----------------------|
| G                      | M100x2   | Thread                |
| B <sub>1</sub>         | 76 mm    | sleeve length         |
|                        | 1,895 kg | Weight                |
| Dimensions             | S        |                       |
| d                      | 100 mm   | Bore diameter bearing |
| d <sub>2</sub>         | 130 mm   | Outside diameter nut  |
| B 2                    | 19,75 mm | Width nut and lock    |
| Additional information |          |                       |
|                        | KM20     | Locknut               |
|                        | MB20     | Fuse                  |