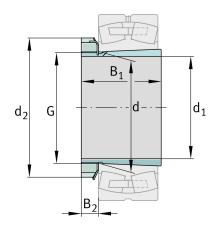

## Main Dimensions & Performance Data

| d 1                    | 135 mm   | bore diameter         |
|------------------------|----------|-----------------------|
| G                      | M150x2   | Thread                |
| В <sub>1</sub>         | 111 mm   | sleeve length         |
|                        | 5,837 kg | Weight                |
| Dimensions             |          |                       |
| d                      | 150 mm   | Bore diameter bearing |
| d <sub>2</sub>         | 195 mm   | Outside diameter nut  |
| B <sub>2</sub>         | 26 mm    | Width nut and lock    |
| Additional information |          |                       |
|                        | KM30     | Locknut               |
|                        | MB30     | Fuse                  |
|                        | 1:12     | Taper                 |