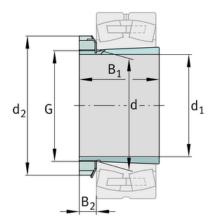

## Main Dimensions & Performance Data

| d 1                    | 135 mm   | bore diameter         |
|------------------------|----------|-----------------------|
| G                      | M150x2   | Thread                |
| В <sub>1</sub>         | 111 mm   | sleeve length         |
|                        | 5,837 kg | Weight                |
| Dimensions             |          |                       |
| d                      | 150 mm   | Bore diameter bearing |
| d <sub>2</sub>         | 195 mm   | Outside diameter nut  |
| B <sub>2</sub>         | 26 mm    | Width nut and lock    |
| Additional information |          |                       |
|                        | KM30     | Locknut               |
|                        | MB30     | Fuse                  |
|                        | 1:12     | Taper                 |