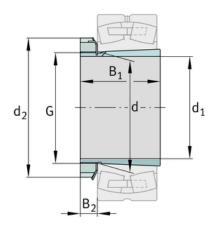

## Main Dimensions & Performance Data

| d 1                    | 135 mm   | bore diameter         |
|------------------------|----------|-----------------------|
| G                      | M150x2   | Thread                |
| В <sub>1</sub>         | 111 mm   | sleeve length         |
|                        | 5,837 kg | Weight                |
| Dimensions             |          |                       |
| d                      | 150 mm   | Bore diameter bearing |
| d <sub>2</sub>         | 195 mm   | Outside diameter nut  |
| B <sub>2</sub>         | 26 mm    | Width nut and lock    |
| Additional information |          |                       |
|                        | KM30     | Locknut               |
|                        | MB30     | Fuse                  |
|                        | 1:12     | Taper                 |