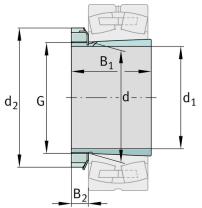

## Main Dimensions & Performance Data

| d 1                    | 135 mm   | bore diameter         |
|------------------------|----------|-----------------------|
| G                      | M150x2   | Thread                |
| В <sub>1</sub>         | 111 mm   | sleeve length         |
|                        | 5,837 kg | Weight                |
| Dimensions             |          |                       |
| d                      | 150 mm   | Bore diameter bearing |
| d <sub>2</sub>         | 195 mm   | Outside diameter nut  |
| B <sub>2</sub>         | 26 mm    | Width nut and lock    |
| Additional information |          |                       |
|                        | KM30     | Locknut               |
|                        | MB30     | Fuse                  |
|                        | 1:12     | Taper                 |