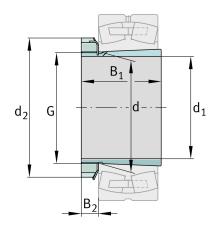

## Main Dimensions & Performance Data

| d <sub>1</sub>         | 140 mm   | bore diameter         |
|------------------------|----------|-----------------------|
| G                      | M160x3   | Thread                |
| B <sub>1</sub>         | 119 mm   | sleeve length         |
|                        | 7,864 kg | Weight                |
| Dimensions             |          |                       |
| d                      | 160 mm   | Bore diameter bearing |
| d <sub>2</sub>         | 210 mm   | Outside diameter nut  |
| B <sub>2</sub>         | 27,5 mm  | Width nut and lock    |
| Additional information |          |                       |
|                        | KM32     | Locknut               |
|                        | MB32     | Fuse                  |
|                        | 1:12     | Taper                 |