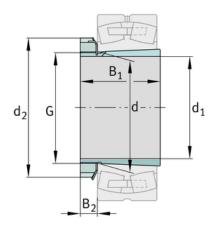

## Main Dimensions & Performance Data

| d <sub>1</sub>         | 140 mm   | bore diameter         |
|------------------------|----------|-----------------------|
| G                      | M160x3   | Thread                |
| B <sub>1</sub>         | 119 mm   | sleeve length         |
|                        | 7,864 kg | Weight                |
| Dimensions             |          |                       |
| d                      | 160 mm   | Bore diameter bearing |
| d <sub>2</sub>         | 210 mm   | Outside diameter nut  |
| B <sub>2</sub>         | 27,5 mm  | Width nut and lock    |
| Additional information |          |                       |
|                        | KM32     | Locknut               |
|                        | MB32     | Fuse                  |
|                        | 1:12     | Taper                 |