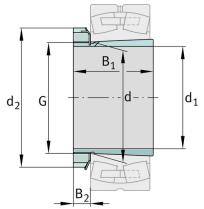

## Main Dimensions & Performance Data

| d <sub>1</sub>         | 140 mm   | bore diameter         |
|------------------------|----------|-----------------------|
| G                      | M160x3   | Thread                |
| B <sub>1</sub>         | 119 mm   | sleeve length         |
|                        | 7,864 kg | Weight                |
| Dimensions             |          |                       |
| d                      | 160 mm   | Bore diameter bearing |
| d <sub>2</sub>         | 210 mm   | Outside diameter nut  |
| B <sub>2</sub>         | 27,5 mm  | Width nut and lock    |
| Additional information |          |                       |
|                        | KM32     | Locknut               |
|                        | MB32     | Fuse                  |
|                        | 1:12     | Taper                 |