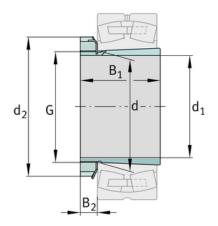

## Main Dimensions & Performance Data

| d <sub>1</sub>         | 140 mm   | bore diameter         |
|------------------------|----------|-----------------------|
| G                      | M160x3   | Thread                |
| B <sub>1</sub>         | 119 mm   | sleeve length         |
|                        | 7,864 kg | Weight                |
| Dimensions             |          |                       |
| d                      | 160 mm   | Bore diameter bearing |
| d <sub>2</sub>         | 210 mm   | Outside diameter nut  |
| B <sub>2</sub>         | 27,5 mm  | Width nut and lock    |
| Additional information |          |                       |
|                        | KM32     | Locknut               |
|                        | MB32     | Fuse                  |
|                        | 1:12     | Taper                 |