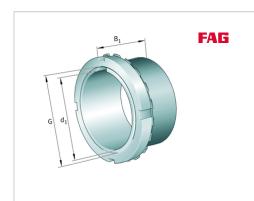

# H3132-HG

## Adapter sleeve

Schaeffler ID: 0191766350000

Adapter sleeve H..-HG, accessory rolling bearing, complete, hydraulic, FP

### **Main Dimensions & Performance Data**

| d <sub>1</sub> | 140 mm | bore diameter |
|----------------|--------|---------------|
| G              | M160x3 | Thread        |
| B <sub>1</sub> | 119 mm | sleeve length |
|                | 7,8 kg | Weight        |

#### **Dimensions**

| d              | 160 mm  | bore diameter      |  |
|----------------|---------|--------------------|--|
| d <sub>2</sub> | 210 mm  | Outside diameter   |  |
| Во             | 27.5 mm | Width nut and lock |  |