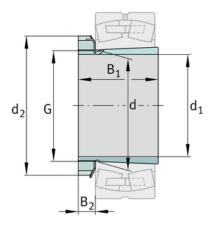

### **Main Dimensions & Performance Data**

| d <sub>1</sub> | 140 mm | bore diameter |
|----------------|--------|---------------|
| G              | M160x3 | Thread        |
| B <sub>1</sub> | 119 mm | sleeve length |
|                | 7,8 kg | Weight        |

#### **Dimensions**

| d              | 160 mm  | bore diameter      |  |
|----------------|---------|--------------------|--|
| d <sub>2</sub> | 210 mm  | Outside diameter   |  |
| Во             | 27.5 mm | Width nut and lock |  |