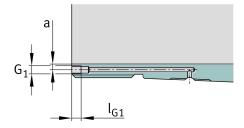

## **Mounting dimensions**

| G <sub>1</sub>  | M6     | Thread oil connector       |
|-----------------|--------|----------------------------|
| а               | 4,2 mm | Distance oil connector     |
| I <sub>G1</sub> | 7 mm   | Thread depth oil connector |