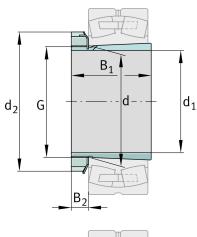

# **Main Dimensions & Performance Data**

| d <sub>1</sub> | 150 mm | bore diameter |
|----------------|--------|---------------|
| G              | M170x3 | Thread        |
| B <sub>1</sub> | 122 mm | sleeve length |
|                | 8,6 kg | Weight        |

### **Dimensions**

| d              | 170 mm  | bore diameter      |  |
|----------------|---------|--------------------|--|
| d <sub>2</sub> | 220 mm  | Outside diameter   |  |
| Во             | 28.5 mm | Width nut and lock |  |

# **Mounting dimensions**

| G <sub>1</sub>  | M6     | Thread oil connector       |
|-----------------|--------|----------------------------|
| а               | 4,2 mm | Distance oil connector     |
| I <sub>G1</sub> | 7 mm   | Thread depth oil connector |