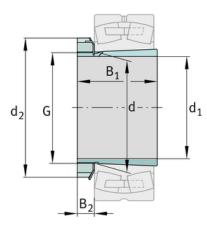

# **Main Dimensions & Performance Data**

| d <sub>1</sub> | 150 mm | bore diameter |
|----------------|--------|---------------|
| G              | M170x3 | Thread        |
| B <sub>1</sub> | 122 mm | sleeve length |
|                | 8,6 kg | Weight        |

### **Dimensions**

| d              | 170 mm  | bore diameter      |  |
|----------------|---------|--------------------|--|
| d <sub>2</sub> | 220 mm  | Outside diameter   |  |
| Во             | 28.5 mm | Width nut and lock |  |