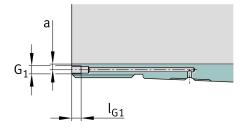

# **Mounting dimensions**

| G <sub>1</sub>  | M6     | Thread oil connector       |
|-----------------|--------|----------------------------|
| а               | 4,2 mm | Distance oil connector     |
| I <sub>G1</sub> | 7 mm   | Thread depth oil connector |