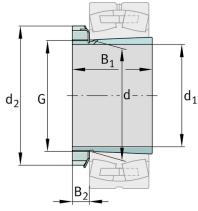

# **Main Dimensions & Performance Data**

| d <sub>1</sub> | 150 mm | bore diameter |
|----------------|--------|---------------|
| G              | M170x3 | Thread        |
| B <sub>1</sub> | 122 mm | sleeve length |
|                | 8,6 kg | Weight        |

### **Dimensions**

| d              | 170 mm  | bore diameter      |  |
|----------------|---------|--------------------|--|
| d <sub>2</sub> | 220 mm  | Outside diameter   |  |
| Во             | 28.5 mm | Width nut and lock |  |

# **Mounting dimensions**

| G <sub>1</sub>  | M6     | Thread oil connector       |
|-----------------|--------|----------------------------|
| а               | 4,2 mm | Distance oil connector     |
| I <sub>G1</sub> | 7 mm   | Thread depth oil connector |