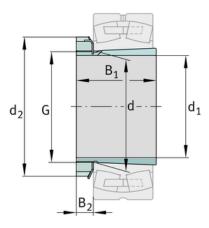

# **Main Dimensions & Performance Data**

| d <sub>1</sub> | 150 mm | bore diameter |
|----------------|--------|---------------|
| G              | M170x3 | Thread        |
| B <sub>1</sub> | 122 mm | sleeve length |
|                | 8,6 kg | Weight        |

### **Dimensions**

| d              | 170 mm  | bore diameter      |  |
|----------------|---------|--------------------|--|
| d <sub>2</sub> | 220 mm  | Outside diameter   |  |
| Во             | 28.5 mm | Width nut and lock |  |

# **Mounting dimensions**

| G <sub>1</sub>  | M6     | Thread oil connector       |
|-----------------|--------|----------------------------|
| а               | 4,2 mm | Distance oil connector     |
| I <sub>G1</sub> | 7 mm   | Thread depth oil connector |