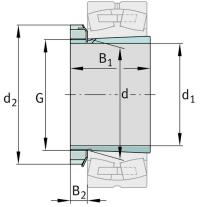

## Main Dimensions & Performance Data

| d 1                    | 160 mm  | bore diameter              |
|------------------------|---------|----------------------------|
| G                      | M180x3  | Thread                     |
| B <sub>1</sub>         | 131 mm  | sleeve length              |
|                        | 9,7 kg  | Weight                     |
|                        |         |                            |
| Dimensions             |         |                            |
| d                      | 180 mm  | bore diameter              |
| d <sub>2</sub>         | 230 mm  | Outside diameter           |
| B <sub>2</sub>         | 29,5 mm | Width nut and lock         |
|                        |         |                            |
| Mounting dimensions    |         |                            |
| G <sub>1</sub>         | M6      | Thread oil connector       |
| а                      | 4,2 mm  | Distance oil connector     |
| I <sub>G1</sub>        | 7 mm    | Thread depth oil connector |
|                        |         |                            |
| Additional information |         |                            |
|                        | KM36    | Locknut                    |
|                        | MB36    | Fuse                       |