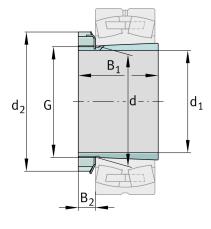

## Main Dimensions & Performance Data

| d 1                    | 160 mm  | bore diameter              |
|------------------------|---------|----------------------------|
| G                      | M180x3  | Thread                     |
| B <sub>1</sub>         | 131 mm  | sleeve length              |
|                        | 9,7 kg  | Weight                     |
|                        |         |                            |
| Dimensions             |         |                            |
| d                      | 180 mm  | bore diameter              |
| d <sub>2</sub>         | 230 mm  | Outside diameter           |
| B <sub>2</sub>         | 29,5 mm | Width nut and lock         |
|                        |         |                            |
| Mounting dimensions    |         |                            |
| G <sub>1</sub>         | M6      | Thread oil connector       |
| а                      | 4,2 mm  | Distance oil connector     |
| I <sub>G1</sub>        | 7 mm    | Thread depth oil connector |
|                        |         |                            |
| Additional information |         |                            |
|                        | KM36    | Locknut                    |
|                        | MB36    | Fuse                       |