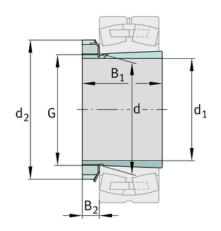

## Main Dimensions & Performance Data

| d 1                    | 160 mm  | bore diameter              |
|------------------------|---------|----------------------------|
| G                      | M180x3  | Thread                     |
| B <sub>1</sub>         | 131 mm  | sleeve length              |
|                        | 9,7 kg  | Weight                     |
|                        |         |                            |
| Dimensions             |         |                            |
| d                      | 180 mm  | bore diameter              |
| d <sub>2</sub>         | 230 mm  | Outside diameter           |
| B <sub>2</sub>         | 29,5 mm | Width nut and lock         |
|                        |         |                            |
| Mounting dimensions    |         |                            |
| G <sub>1</sub>         | M6      | Thread oil connector       |
| а                      | 4,2 mm  | Distance oil connector     |
| I <sub>G1</sub>        | 7 mm    | Thread depth oil connector |
|                        |         |                            |
| Additional information |         |                            |
|                        | KM36    | Locknut                    |
|                        | MB36    | Fuse                       |