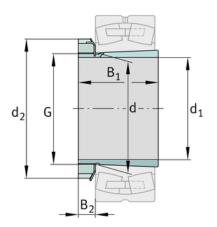

## Main Dimensions & Performance Data

| d 1                    | 160 mm  | bore diameter              |
|------------------------|---------|----------------------------|
| G                      | M180x3  | Thread                     |
| B <sub>1</sub>         | 131 mm  | sleeve length              |
|                        | 9,7 kg  | Weight                     |
|                        |         |                            |
| Dimensions             |         |                            |
| d                      | 180 mm  | bore diameter              |
| d <sub>2</sub>         | 230 mm  | Outside diameter           |
| B <sub>2</sub>         | 29,5 mm | Width nut and lock         |
|                        |         |                            |
| Mounting dimensions    |         |                            |
| G <sub>1</sub>         | M6      | Thread oil connector       |
| а                      | 4,2 mm  | Distance oil connector     |
| I <sub>G1</sub>        | 7 mm    | Thread depth oil connector |
|                        |         |                            |
| Additional information |         |                            |
|                        | KM36    | Locknut                    |
|                        | MB36    | Fuse                       |