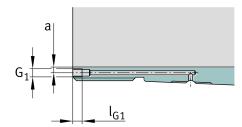

## Main Dimensions & Performance Data

| d 1                    | 160 mm  | bore diameter              |
|------------------------|---------|----------------------------|
| G                      | M180x3  | Thread                     |
| B <sub>1</sub>         | 131 mm  | sleeve length              |
|                        | 9,7 kg  | Weight                     |
|                        |         |                            |
| Dimensions             |         |                            |
| d                      | 180 mm  | bore diameter              |
| d <sub>2</sub>         | 230 mm  | Outside diameter           |
| B <sub>2</sub>         | 29,5 mm | Width nut and lock         |
|                        |         |                            |
| Mounting dimensions    |         |                            |
| G <sub>1</sub>         | M6      | Thread oil connector       |
| а                      | 4,2 mm  | Distance oil connector     |
| I <sub>G1</sub>        | 7 mm    | Thread depth oil connector |
|                        |         |                            |
| Additional information |         |                            |
|                        | KM36    | Locknut                    |
|                        | MB36    | Fuse                       |