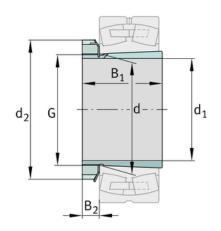

## Main Dimensions & Performance Data

| d <sub>1</sub>         | 180 mm  | bore diameter              |  |  |
|------------------------|---------|----------------------------|--|--|
| G                      | M200x3  | Thread                     |  |  |
| B <sub>1</sub>         | 150 mm  | sleeve length              |  |  |
|                        | 12,1 kg | Weight                     |  |  |
| Dimensions             |         |                            |  |  |
| d                      | 200 mm  | bore diameter              |  |  |
| d <sub>2</sub>         | 250 mm  | Outside diameter           |  |  |
| B <sub>2</sub>         | 31,5 mm | Width nut and lock         |  |  |
| Mounting dimensions    |         |                            |  |  |
| G <sub>1</sub>         | M6      | Thread oil connector       |  |  |
| а                      | 4,2 mm  | Distance oil connector     |  |  |
| I <sub>G1</sub>        | 7 mm    | Thread depth oil connector |  |  |
| Additional information |         |                            |  |  |
|                        | KM40    | Locknut                    |  |  |
|                        |         | _                          |  |  |