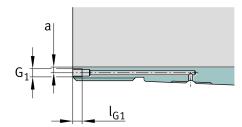

## Main Dimensions & Performance Data

| d <sub>1</sub>         | 180 mm  | bore diameter              |  |  |
|------------------------|---------|----------------------------|--|--|
| G                      | M200x3  | Thread                     |  |  |
| B <sub>1</sub>         | 150 mm  | sleeve length              |  |  |
|                        | 12,1 kg | Weight                     |  |  |
| Dimensions             |         |                            |  |  |
| d                      | 200 mm  | bore diameter              |  |  |
| d <sub>2</sub>         | 250 mm  | Outside diameter           |  |  |
| B <sub>2</sub>         | 31,5 mm | Width nut and lock         |  |  |
| Mounting dimensions    |         |                            |  |  |
| G <sub>1</sub>         | M6      | Thread oil connector       |  |  |
| а                      | 4,2 mm  | Distance oil connector     |  |  |
| I <sub>G1</sub>        | 7 mm    | Thread depth oil connector |  |  |
| Additional information |         |                            |  |  |
|                        | KM40    | Locknut                    |  |  |
|                        |         | _                          |  |  |

| G <sub>1</sub>  | M6     | Thread oil connector       |
|-----------------|--------|----------------------------|
| а               | 4,2 mm | Distance oil connector     |
| I <sub>G1</sub> | 7 mm   | Thread depth oil connector |