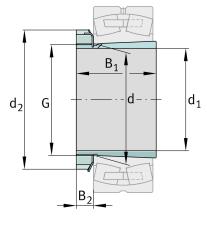

## Main Dimensions & Performance Data

| d <sub>1</sub>         | 180 mm  | bore diameter              |  |  |
|------------------------|---------|----------------------------|--|--|
| G                      | M200x3  | Thread                     |  |  |
| B <sub>1</sub>         | 150 mm  | sleeve length              |  |  |
|                        | 12,1 kg | Weight                     |  |  |
| Dimensions             |         |                            |  |  |
| d                      | 200 mm  | bore diameter              |  |  |
| d <sub>2</sub>         | 250 mm  | Outside diameter           |  |  |
| B <sub>2</sub>         | 31,5 mm | Width nut and lock         |  |  |
| Mounting dimensions    |         |                            |  |  |
| G <sub>1</sub>         | M6      | Thread oil connector       |  |  |
| а                      | 4,2 mm  | Distance oil connector     |  |  |
| I <sub>G1</sub>        | 7 mm    | Thread depth oil connector |  |  |
| Additional information |         |                            |  |  |
|                        | KM40    | Locknut                    |  |  |
|                        |         | _                          |  |  |