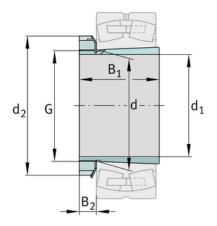

## Main Dimensions & Performance Data

| d <sub>1</sub>         | 180 mm  | bore diameter              |  |  |
|------------------------|---------|----------------------------|--|--|
| G                      | M200x3  | Thread                     |  |  |
| B <sub>1</sub>         | 150 mm  | sleeve length              |  |  |
|                        | 12,1 kg | Weight                     |  |  |
| Dimensions             |         |                            |  |  |
| d                      | 200 mm  | bore diameter              |  |  |
| d <sub>2</sub>         | 250 mm  | Outside diameter           |  |  |
| B <sub>2</sub>         | 31,5 mm | Width nut and lock         |  |  |
| Mounting dimensions    |         |                            |  |  |
| G <sub>1</sub>         | M6      | Thread oil connector       |  |  |
| а                      | 4,2 mm  | Distance oil connector     |  |  |
| I <sub>G1</sub>        | 7 mm    | Thread depth oil connector |  |  |
| Additional information |         |                            |  |  |
|                        | KM40    | Locknut                    |  |  |
|                        |         | _                          |  |  |