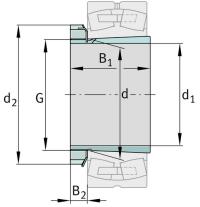

## Main Dimensions & Performance Data

| d <sub>1</sub>         | 180 mm  | bore diameter              |  |  |
|------------------------|---------|----------------------------|--|--|
| G                      | M200x3  | Thread                     |  |  |
| B <sub>1</sub>         | 150 mm  | sleeve length              |  |  |
|                        | 12,1 kg | Weight                     |  |  |
| Dimensions             |         |                            |  |  |
| d                      | 200 mm  | bore diameter              |  |  |
| d <sub>2</sub>         | 250 mm  | Outside diameter           |  |  |
| B <sub>2</sub>         | 31,5 mm | Width nut and lock         |  |  |
| Mounting dimensions    |         |                            |  |  |
| G <sub>1</sub>         | M6      | Thread oil connector       |  |  |
| а                      | 4,2 mm  | Distance oil connector     |  |  |
| I <sub>G1</sub>        | 7 mm    | Thread depth oil connector |  |  |
| Additional information |         |                            |  |  |
|                        | KM40    | Locknut                    |  |  |
|                        |         | _                          |  |  |