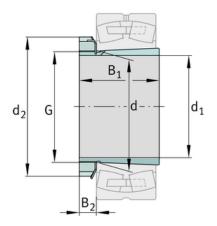

## Main Dimensions & Performance Data

| d <sub>1</sub>         | 200 mm  | bore diameter         |
|------------------------|---------|-----------------------|
| G                      | Tr220X4 | Thread                |
| B <sub>1</sub>         | 161 mm  | sleeve length         |
|                        | 16 kg   | Weight                |
| Dimensions             |         |                       |
| d                      | 220 mm  | Bore diameter bearing |
| d <sub>2</sub>         | 280 mm  | Outside diameter nut  |
| B <sub>2</sub>         | 35 mm   | Width nut and lock    |
| Additional information |         |                       |
|                        | HM44T   | Locknut               |
|                        | MB44    | Fuse                  |
|                        | 1:12    | Тарег                 |