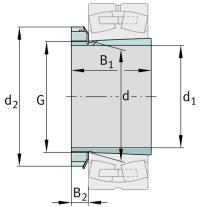

## Main Dimensions & Performance Data

| d <sub>1</sub>         | 200 mm  | bore diameter         |
|------------------------|---------|-----------------------|
| G                      | Tr220X4 | Thread                |
| B <sub>1</sub>         | 161 mm  | sleeve length         |
|                        | 16 kg   | Weight                |
| Dimensions             |         |                       |
| d                      | 220 mm  | Bore diameter bearing |
| d <sub>2</sub>         | 280 mm  | Outside diameter nut  |
| B <sub>2</sub>         | 35 mm   | Width nut and lock    |
| Additional information |         |                       |
|                        | HM44T   | Locknut               |
|                        | MB44    | Fuse                  |
|                        | 1:12    | Тарег                 |