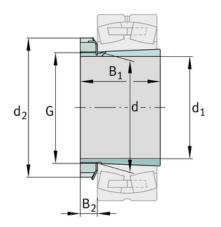

## Main Dimensions & Performance Data

| d <sub>1</sub>         | 200 mm  | bore diameter         |
|------------------------|---------|-----------------------|
| G                      | Tr220X4 | Thread                |
| B <sub>1</sub>         | 161 mm  | sleeve length         |
|                        | 16 kg   | Weight                |
| Dimensions             |         |                       |
| d                      | 220 mm  | Bore diameter bearing |
| d <sub>2</sub>         | 280 mm  | Outside diameter nut  |
| B <sub>2</sub>         | 35 mm   | Width nut and lock    |
| Additional information |         |                       |
|                        | HM44T   | Locknut               |
|                        | MB44    | Fuse                  |
|                        | 1:12    | Тарег                 |