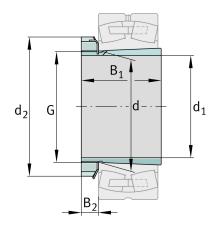

## Main Dimensions & Performance Data

| d <sub>1</sub>         | 200 mm  | bore diameter         |
|------------------------|---------|-----------------------|
| G                      | Tr220X4 | Thread                |
| B <sub>1</sub>         | 161 mm  | sleeve length         |
|                        | 16 kg   | Weight                |
| Dimensions             |         |                       |
| d                      | 220 mm  | Bore diameter bearing |
| d <sub>2</sub>         | 280 mm  | Outside diameter nut  |
| B <sub>2</sub>         | 35 mm   | Width nut and lock    |
| Additional information |         |                       |
|                        | HM44T   | Locknut               |
|                        | MB44    | Fuse                  |
|                        | 1:12    | Тарег                 |