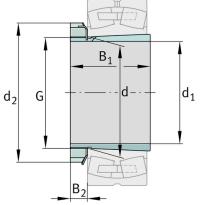

## Main Dimensions & Performance Data

| d <sub>1</sub>         | 200 mm    | bore diameter              |
|------------------------|-----------|----------------------------|
| G                      | Tr220X4   | Thread                     |
| B <sub>1</sub>         | 161 mm    | sleeve length              |
|                        | 15,938 kg | Weight                     |
|                        |           |                            |
| Dimensions             |           |                            |
| d                      | 220 mm    | bore diameter              |
| d <sub>2</sub>         | 280 mm    | Outside diameter           |
| B <sub>2</sub>         | 35 mm     | Width nut and lock         |
|                        |           |                            |
| Mounting dimensions    |           |                            |
| G <sub>1</sub>         | M6        | Thread oil connector       |
| а                      | 4,2 mm    | Distance oil connector     |
| I <sub>G1</sub>        | 7 mm      | Thread depth oil connector |
|                        |           |                            |
| Additional information |           |                            |
|                        | HM44T     | Locknut                    |
|                        | MB44      | Fuse                       |