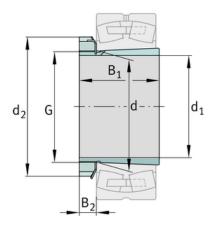

## Main Dimensions & Performance Data

| d <sub>1</sub>         | 200 mm    | bore diameter              |
|------------------------|-----------|----------------------------|
| G                      | Tr220X4   | Thread                     |
| B <sub>1</sub>         | 161 mm    | sleeve length              |
|                        | 15,938 kg | Weight                     |
|                        |           |                            |
| Dimensions             |           |                            |
| d                      | 220 mm    | bore diameter              |
| d <sub>2</sub>         | 280 mm    | Outside diameter           |
| B <sub>2</sub>         | 35 mm     | Width nut and lock         |
|                        |           |                            |
| Mounting dimensions    |           |                            |
| G <sub>1</sub>         | M6        | Thread oil connector       |
| а                      | 4,2 mm    | Distance oil connector     |
| I <sub>G1</sub>        | 7 mm      | Thread depth oil connector |
|                        |           |                            |
| Additional information |           |                            |
|                        | HM44T     | Locknut                    |
|                        | MB44      | Fuse                       |