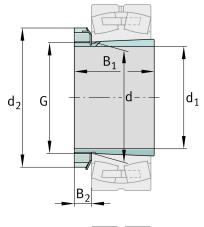

## Main Dimensions & Performance Data

| d <sub>1</sub>         | 200 mm    | bore diameter              |
|------------------------|-----------|----------------------------|
| G                      | Tr220X4   | Thread                     |
| B <sub>1</sub>         | 161 mm    | sleeve length              |
|                        | 15,938 kg | Weight                     |
|                        |           |                            |
| Dimensions             |           |                            |
| d                      | 220 mm    | bore diameter              |
| d <sub>2</sub>         | 280 mm    | Outside diameter           |
| B <sub>2</sub>         | 35 mm     | Width nut and lock         |
|                        |           |                            |
| Mounting dimensions    |           |                            |
| G <sub>1</sub>         | M6        | Thread oil connector       |
| а                      | 4,2 mm    | Distance oil connector     |
| I <sub>G1</sub>        | 7 mm      | Thread depth oil connector |
|                        |           |                            |
| Additional information |           |                            |
|                        | HM44T     | Locknut                    |
|                        | MB44      | Fuse                       |