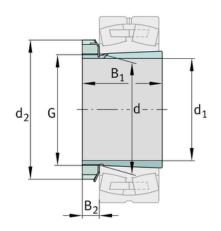

## Main Dimensions & Performance Data

| d <sub>1</sub>         | 200 mm    | bore diameter              |
|------------------------|-----------|----------------------------|
| G                      | Tr220X4   | Thread                     |
| B <sub>1</sub>         | 161 mm    | sleeve length              |
|                        | 15,938 kg | Weight                     |
|                        |           |                            |
| Dimensions             |           |                            |
| d                      | 220 mm    | bore diameter              |
| d <sub>2</sub>         | 280 mm    | Outside diameter           |
| B <sub>2</sub>         | 35 mm     | Width nut and lock         |
|                        |           |                            |
| Mounting dimensions    |           |                            |
| G <sub>1</sub>         | M6        | Thread oil connector       |
| а                      | 4,2 mm    | Distance oil connector     |
| I <sub>G1</sub>        | 7 mm      | Thread depth oil connector |
|                        |           |                            |
| Additional information |           |                            |
|                        | HM44T     | Locknut                    |
|                        | MB44      | Fuse                       |