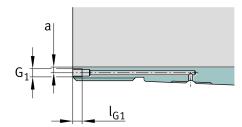

## Main Dimensions & Performance Data

| d <sub>1</sub>         | 200 mm    | bore diameter              |
|------------------------|-----------|----------------------------|
| G                      | Tr220X4   | Thread                     |
| B <sub>1</sub>         | 161 mm    | sleeve length              |
|                        | 15,938 kg | Weight                     |
|                        |           |                            |
| Dimensions             |           |                            |
| d                      | 220 mm    | bore diameter              |
| d <sub>2</sub>         | 280 mm    | Outside diameter           |
| B <sub>2</sub>         | 35 mm     | Width nut and lock         |
|                        |           |                            |
| Mounting dimensions    |           |                            |
| G <sub>1</sub>         | M6        | Thread oil connector       |
| а                      | 4,2 mm    | Distance oil connector     |
| I <sub>G1</sub>        | 7 mm      | Thread depth oil connector |
|                        |           |                            |
| Additional information |           |                            |
|                        | HM44T     | Locknut                    |
|                        | MB44      | Fuse                       |