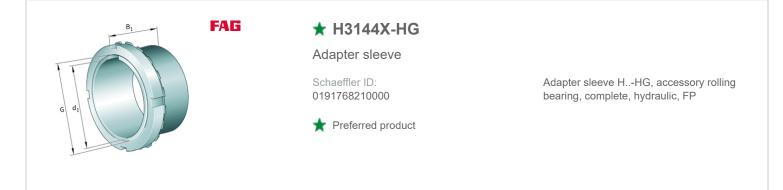

## Main Dimensions & Performance Data

| d <sub>1</sub>         | 200 mm    | bore diameter              |
|------------------------|-----------|----------------------------|
| G                      | Tr220X4   | Thread                     |
| B <sub>1</sub>         | 161 mm    | sleeve length              |
|                        | 15,938 kg | Weight                     |
|                        |           |                            |
| Dimensions             |           |                            |
| d                      | 220 mm    | bore diameter              |
| d <sub>2</sub>         | 280 mm    | Outside diameter           |
| B <sub>2</sub>         | 35 mm     | Width nut and lock         |
|                        |           |                            |
| Mounting dimensions    |           |                            |
| G <sub>1</sub>         | M6        | Thread oil connector       |
| а                      | 4,2 mm    | Distance oil connector     |
| I <sub>G1</sub>        | 7 mm      | Thread depth oil connector |
|                        |           |                            |
| Additional information |           |                            |
|                        | HM44T     | Locknut                    |
|                        | MB44      | Fuse                       |