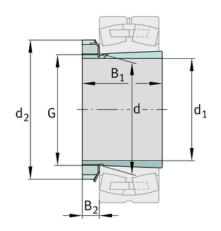

## Main Dimensions & Performance Data

| d <sub>1</sub>       | 220 mm         | bore diameter                                        |
|----------------------|----------------|------------------------------------------------------|
| G                    | Tr240X4        | Thread                                               |
| B <sub>1</sub>       | 172 mm         | sleeve length                                        |
|                      | 18,725 kg      | Weight                                               |
|                      |                |                                                      |
| Dimensions           |                |                                                      |
| d                    | 240 mm         | bore diameter                                        |
| d <sub>2</sub>       | 300 mm         | Outside diameter                                     |
| B <sub>2</sub>       | 37 mm          | Width nut and lock                                   |
|                      |                |                                                      |
| Mounting dimensions  |                |                                                      |
| G <sub>1</sub>       | M6             | Thread oil connector                                 |
| а                    |                |                                                      |
| a                    | 4,2 mm         | Distance oil connector                               |
| a<br>I <sub>G1</sub> | 4,2 mm<br>7 mm | Distance oil connector<br>Thread depth oil connector |
|                      |                |                                                      |
|                      | 7 mm           |                                                      |
| l <sub>G1</sub>      | 7 mm           |                                                      |