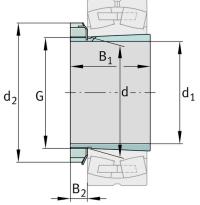

## Main Dimensions & Performance Data

| d <sub>1</sub>       | 220 mm         | bore diameter                                        |
|----------------------|----------------|------------------------------------------------------|
| G                    | Tr240X4        | Thread                                               |
| B <sub>1</sub>       | 172 mm         | sleeve length                                        |
|                      | 18,725 kg      | Weight                                               |
|                      |                |                                                      |
| Dimensions           |                |                                                      |
| d                    | 240 mm         | bore diameter                                        |
| d <sub>2</sub>       | 300 mm         | Outside diameter                                     |
| B <sub>2</sub>       | 37 mm          | Width nut and lock                                   |
|                      |                |                                                      |
| Mounting dimensions  |                |                                                      |
| G <sub>1</sub>       | M6             | Thread oil connector                                 |
| а                    |                |                                                      |
| a                    | 4,2 mm         | Distance oil connector                               |
| a<br>I <sub>G1</sub> | 4,2 mm<br>7 mm | Distance oil connector<br>Thread depth oil connector |
|                      |                |                                                      |
|                      | 7 mm           |                                                      |
| l <sub>G1</sub>      | 7 mm           |                                                      |