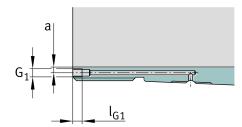

## Main Dimensions & Performance Data

| d <sub>1</sub>       | 220 mm         | bore diameter                                        |
|----------------------|----------------|------------------------------------------------------|
| G                    | Tr240X4        | Thread                                               |
| B <sub>1</sub>       | 172 mm         | sleeve length                                        |
|                      | 18,725 kg      | Weight                                               |
|                      |                |                                                      |
| Dimensions           |                |                                                      |
| d                    | 240 mm         | bore diameter                                        |
| d <sub>2</sub>       | 300 mm         | Outside diameter                                     |
| B <sub>2</sub>       | 37 mm          | Width nut and lock                                   |
|                      |                |                                                      |
| Mounting dimensions  |                |                                                      |
| G <sub>1</sub>       | M6             | Thread oil connector                                 |
| а                    |                |                                                      |
| a                    | 4,2 mm         | Distance oil connector                               |
| a<br>I <sub>G1</sub> | 4,2 mm<br>7 mm | Distance oil connector<br>Thread depth oil connector |
|                      |                |                                                      |
|                      | 7 mm           |                                                      |
| l <sub>G1</sub>      | 7 mm           |                                                      |