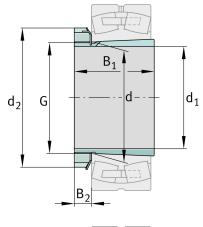

## Main Dimensions & Performance Data

| d <sub>1</sub>       | 220 mm         | bore diameter                                        |
|----------------------|----------------|------------------------------------------------------|
| G                    | Tr240X4        | Thread                                               |
| B <sub>1</sub>       | 172 mm         | sleeve length                                        |
|                      | 18,725 kg      | Weight                                               |
|                      |                |                                                      |
| Dimensions           |                |                                                      |
| d                    | 240 mm         | bore diameter                                        |
| d <sub>2</sub>       | 300 mm         | Outside diameter                                     |
| B <sub>2</sub>       | 37 mm          | Width nut and lock                                   |
|                      |                |                                                      |
| Mounting dimensions  |                |                                                      |
| G <sub>1</sub>       | M6             | Thread oil connector                                 |
| а                    |                |                                                      |
| a                    | 4,2 mm         | Distance oil connector                               |
| a<br>I <sub>G1</sub> | 4,2 mm<br>7 mm | Distance oil connector<br>Thread depth oil connector |
|                      |                |                                                      |
|                      | 7 mm           |                                                      |
| l <sub>G1</sub>      | 7 mm           |                                                      |