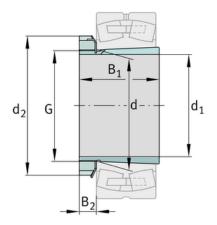

## Main Dimensions & Performance Data

| d <sub>1</sub>       | 220 mm         | bore diameter                                        |
|----------------------|----------------|------------------------------------------------------|
| G                    | Tr240X4        | Thread                                               |
| B <sub>1</sub>       | 172 mm         | sleeve length                                        |
|                      | 18,725 kg      | Weight                                               |
|                      |                |                                                      |
| Dimensions           |                |                                                      |
| d                    | 240 mm         | bore diameter                                        |
| d <sub>2</sub>       | 300 mm         | Outside diameter                                     |
| B <sub>2</sub>       | 37 mm          | Width nut and lock                                   |
|                      |                |                                                      |
| Mounting dimensions  |                |                                                      |
| G <sub>1</sub>       | M6             | Thread oil connector                                 |
| а                    |                |                                                      |
| a                    | 4,2 mm         | Distance oil connector                               |
| a<br>I <sub>G1</sub> | 4,2 mm<br>7 mm | Distance oil connector<br>Thread depth oil connector |
|                      |                |                                                      |
|                      | 7 mm           |                                                      |
| l <sub>G1</sub>      | 7 mm           |                                                      |