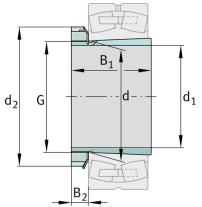

## Main Dimensions & Performance Data

| d 1                    | 240 mm    | bore diameter         |
|------------------------|-----------|-----------------------|
| G                      | Tr260X4   | Thread                |
| B <sub>1</sub>         | 190 mm    | sleeve length         |
|                        | 24,032 kg | Weight                |
| Dimensions             |           |                       |
| d                      | 260 mm    | Bore diameter bearing |
| d <sub>2</sub>         | 330 mm    | Outside diameter nut  |
| B <sub>2</sub>         | 38 mm     | Width nut and lock    |
| Additional information |           |                       |
|                        | HM52T     | Locknut               |
|                        | MB52      | Fuse                  |
|                        | 1:12      | Taper                 |