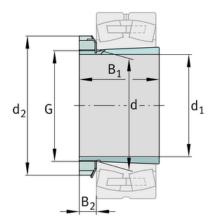

## Main Dimensions & Performance Data

| d 1                    | 240 mm    | bore diameter         |
|------------------------|-----------|-----------------------|
| G                      | Tr260X4   | Thread                |
| B <sub>1</sub>         | 190 mm    | sleeve length         |
|                        | 24,032 kg | Weight                |
| Dimensions             |           |                       |
| d                      | 260 mm    | Bore diameter bearing |
| d <sub>2</sub>         | 330 mm    | Outside diameter nut  |
| B <sub>2</sub>         | 38 mm     | Width nut and lock    |
| Additional information |           |                       |
|                        | HM52T     | Locknut               |
|                        | MB52      | Fuse                  |
|                        | 1:12      | Taper                 |