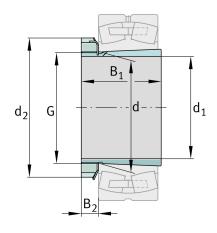

## Main Dimensions & Performance Data

| d 1                    | 240 mm    | bore diameter         |
|------------------------|-----------|-----------------------|
| G                      | Tr260X4   | Thread                |
| B <sub>1</sub>         | 190 mm    | sleeve length         |
|                        | 24,032 kg | Weight                |
| Dimensions             |           |                       |
| d                      | 260 mm    | Bore diameter bearing |
| d <sub>2</sub>         | 330 mm    | Outside diameter nut  |
| B <sub>2</sub>         | 38 mm     | Width nut and lock    |
| Additional information |           |                       |
|                        | HM52T     | Locknut               |
|                        | MB52      | Fuse                  |
|                        | 1:12      | Taper                 |