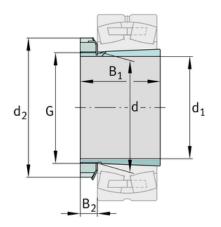

## Main Dimensions & Performance Data

| d 1                    | 240 mm    | bore diameter         |
|------------------------|-----------|-----------------------|
| G                      | Tr260X4   | Thread                |
| B <sub>1</sub>         | 190 mm    | sleeve length         |
|                        | 24,032 kg | Weight                |
| Dimensions             |           |                       |
| d                      | 260 mm    | Bore diameter bearing |
| d <sub>2</sub>         | 330 mm    | Outside diameter nut  |
| B <sub>2</sub>         | 38 mm     | Width nut and lock    |
| Additional information |           |                       |
|                        | HM52T     | Locknut               |
|                        | MB52      | Fuse                  |
|                        | 1:12      | Taper                 |