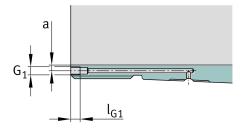

# **Mounting dimensions**

| G <sub>1</sub>  | M6     | Thread oil connector       |
|-----------------|--------|----------------------------|
| а               | 4,2 mm | Distance oil connector     |
| I <sub>G1</sub> | 7 mm   | Thread depth oil connector |