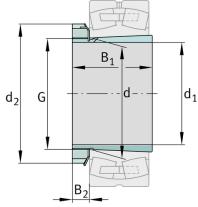

# **Main Dimensions & Performance Data**

| d <sub>1</sub> | 240 mm    | bore diameter |
|----------------|-----------|---------------|
| G              | Tr260X4   | Thread        |
| B <sub>1</sub> | 190 mm    | sleeve length |
|                | 23,817 kg | Weight        |

### **Dimensions**

| d              | 260 mm | bore diameter      |  |
|----------------|--------|--------------------|--|
| d <sub>2</sub> | 330 mm | Outside diameter   |  |
| Вэ             | 38 mm  | Width nut and lock |  |

# **Mounting dimensions**

| G <sub>1</sub>  | M6     | Thread oil connector       |
|-----------------|--------|----------------------------|
| а               | 4,2 mm | Distance oil connector     |
| I <sub>G1</sub> | 7 mm   | Thread depth oil connector |