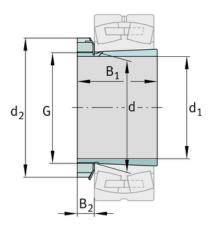

# **Main Dimensions & Performance Data**

| d <sub>1</sub> | 240 mm    | bore diameter |
|----------------|-----------|---------------|
| G              | Tr260X4   | Thread        |
| B <sub>1</sub> | 190 mm    | sleeve length |
|                | 23,817 kg | Weight        |

### **Dimensions**

| d              | 260 mm | bore diameter      |  |
|----------------|--------|--------------------|--|
| d <sub>2</sub> | 330 mm | Outside diameter   |  |
| Вэ             | 38 mm  | Width nut and lock |  |