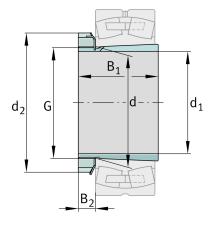

# **Main Dimensions & Performance Data**

| d <sub>1</sub> | 240 mm    | bore diameter |
|----------------|-----------|---------------|
| G              | Tr260X4   | Thread        |
| B <sub>1</sub> | 190 mm    | sleeve length |
|                | 23,817 kg | Weight        |

### **Dimensions**

| d              | 260 mm | bore diameter      |  |
|----------------|--------|--------------------|--|
| d <sub>2</sub> | 330 mm | Outside diameter   |  |
| Вэ             | 38 mm  | Width nut and lock |  |

# **Mounting dimensions**

| G <sub>1</sub>  | M6     | Thread oil connector       |
|-----------------|--------|----------------------------|
| а               | 4,2 mm | Distance oil connector     |
| I <sub>G1</sub> | 7 mm   | Thread depth oil connector |