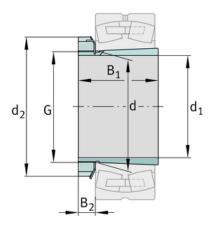

# **Main Dimensions & Performance Data**

| d <sub>1</sub> | 240 mm    | bore diameter |
|----------------|-----------|---------------|
| G              | Tr260X4   | Thread        |
| B <sub>1</sub> | 190 mm    | sleeve length |
|                | 23,817 kg | Weight        |

### **Dimensions**

| d              | 260 mm | bore diameter      |  |
|----------------|--------|--------------------|--|
| d <sub>2</sub> | 330 mm | Outside diameter   |  |
| Вэ             | 38 mm  | Width nut and lock |  |

# **Mounting dimensions**

| G <sub>1</sub>  | M6     | Thread oil connector       |
|-----------------|--------|----------------------------|
| а               | 4,2 mm | Distance oil connector     |
| I <sub>G1</sub> | 7 mm   | Thread depth oil connector |