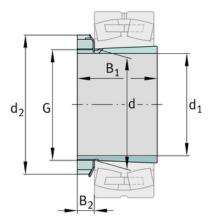

# Technical information

### **Main Dimensions & Performance Data**

| d <sub>1</sub> | 260 mm  | bore diameter |
|----------------|---------|---------------|
| G              | Tr280X4 | Thread        |
| B <sub>1</sub> | 195 mm  | sleeve length |
|                | 26,3 kg | Weight        |

#### **Dimensions**

| d              | 280 mm | Bore diameter bearing |  |
|----------------|--------|-----------------------|--|
| d <sub>2</sub> | 350 mm | Outside diameter nut  |  |
| В              | 39 mm  | Width nut and lock    |  |