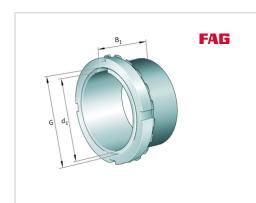

### **Main Dimensions & Performance Data**

| d <sub>1</sub> | 260 mm  | bore diameter |
|----------------|---------|---------------|
| G              | Tr280X4 | Thread        |
| B <sub>1</sub> | 195 mm  | sleeve length |
|                | 26,3 kg | Weight        |

#### **Dimensions**

| d              | 280 mm | Bore diameter bearing |  |
|----------------|--------|-----------------------|--|
| d <sub>2</sub> | 350 mm | Outside diameter nut  |  |
| В              | 39 mm  | Width nut and lock    |  |