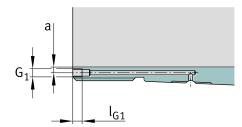

## Main Dimensions & Performance Data

| d <sub>1</sub>                         | 260 mm               | bore diameter                                  |
|----------------------------------------|----------------------|------------------------------------------------|
| G                                      | Tr280X4              | Thread                                         |
| B <sub>1</sub>                         | 195 mm               | sleeve length                                  |
|                                        | 26,2 kg              | Weight                                         |
| Dimensions                             |                      |                                                |
| d                                      | 280 mm               | bore diameter                                  |
| d <sub>2</sub>                         | 350 mm               | Outside diameter                               |
| B <sub>2</sub>                         | 39 mm                | Width nut and lock                             |
| Mounting dimensions                    |                      |                                                |
| Mounting dim                           | ensions              |                                                |
| Mounting dim                           | M6                   | Thread oil connector                           |
|                                        |                      | Thread oil connector<br>Distance oil connector |
| G <sub>1</sub>                         | M6                   |                                                |
| G <sub>1</sub><br>a<br>I <sub>G1</sub> | M6<br>4,2 mm<br>7 mm | Distance oil connector                         |
| G <sub>1</sub>                         | M6<br>4,2 mm<br>7 mm | Distance oil connector                         |
| G <sub>1</sub><br>a<br>I <sub>G1</sub> | M6<br>4,2 mm<br>7 mm | Distance oil connector                         |