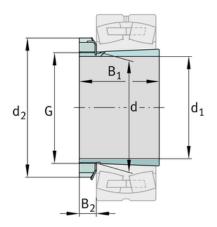

## Main Dimensions & Performance Data

| d <sub>1</sub>                         | 260 mm               | bore diameter                                  |
|----------------------------------------|----------------------|------------------------------------------------|
| G                                      | Tr280X4              | Thread                                         |
| B <sub>1</sub>                         | 195 mm               | sleeve length                                  |
|                                        | 26,2 kg              | Weight                                         |
| Dimensions                             |                      |                                                |
| d                                      | 280 mm               | bore diameter                                  |
| d <sub>2</sub>                         | 350 mm               | Outside diameter                               |
| B <sub>2</sub>                         | 39 mm                | Width nut and lock                             |
| Mounting dimensions                    |                      |                                                |
| Mounting dim                           | ensions              |                                                |
| Mounting dim                           | M6                   | Thread oil connector                           |
|                                        |                      | Thread oil connector<br>Distance oil connector |
| G <sub>1</sub>                         | M6                   |                                                |
| G <sub>1</sub><br>a<br>I <sub>G1</sub> | M6<br>4,2 mm<br>7 mm | Distance oil connector                         |
| G <sub>1</sub>                         | M6<br>4,2 mm<br>7 mm | Distance oil connector                         |
| G <sub>1</sub><br>a<br>I <sub>G1</sub> | M6<br>4,2 mm<br>7 mm | Distance oil connector                         |