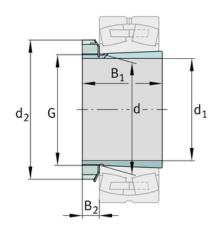

## Main Dimensions & Performance Data

| d <sub>1</sub>                         | 260 mm               | bore diameter                                  |
|----------------------------------------|----------------------|------------------------------------------------|
| G                                      | Tr280X4              | Thread                                         |
| B <sub>1</sub>                         | 195 mm               | sleeve length                                  |
|                                        | 26,2 kg              | Weight                                         |
| Dimensions                             |                      |                                                |
| d                                      | 280 mm               | bore diameter                                  |
| d <sub>2</sub>                         | 350 mm               | Outside diameter                               |
| B <sub>2</sub>                         | 39 mm                | Width nut and lock                             |
| Mounting dimensions                    |                      |                                                |
| Mounting dim                           | ensions              |                                                |
| Mounting dim                           | M6                   | Thread oil connector                           |
|                                        |                      | Thread oil connector<br>Distance oil connector |
| G <sub>1</sub>                         | M6                   |                                                |
| G <sub>1</sub><br>a<br>I <sub>G1</sub> | M6<br>4,2 mm<br>7 mm | Distance oil connector                         |
| G <sub>1</sub>                         | M6<br>4,2 mm<br>7 mm | Distance oil connector                         |
| G <sub>1</sub><br>a<br>I <sub>G1</sub> | M6<br>4,2 mm<br>7 mm | Distance oil connector                         |