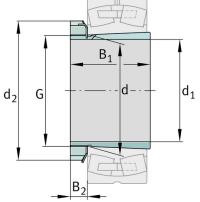

## Main Dimensions & Performance Data

| d <sub>1</sub>                         | 260 mm               | bore diameter                                  |
|----------------------------------------|----------------------|------------------------------------------------|
| G                                      | Tr280X4              | Thread                                         |
| B <sub>1</sub>                         | 195 mm               | sleeve length                                  |
|                                        | 26,2 kg              | Weight                                         |
| Dimensions                             |                      |                                                |
| d                                      | 280 mm               | bore diameter                                  |
| d <sub>2</sub>                         | 350 mm               | Outside diameter                               |
| B <sub>2</sub>                         | 39 mm                | Width nut and lock                             |
| Mounting dimensions                    |                      |                                                |
| Mounting dim                           | ensions              |                                                |
| Mounting dim                           | M6                   | Thread oil connector                           |
|                                        |                      | Thread oil connector<br>Distance oil connector |
| G <sub>1</sub>                         | M6                   |                                                |
| G <sub>1</sub><br>a<br>I <sub>G1</sub> | M6<br>4,2 mm<br>7 mm | Distance oil connector                         |
| G <sub>1</sub>                         | M6<br>4,2 mm<br>7 mm | Distance oil connector                         |
| G <sub>1</sub><br>a<br>I <sub>G1</sub> | M6<br>4,2 mm<br>7 mm | Distance oil connector                         |