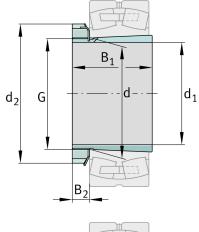

## Main Dimensions & Performance Data

| d <sub>1</sub>                         | 260 mm               | bore diameter                                  |
|----------------------------------------|----------------------|------------------------------------------------|
| G                                      | Tr280X4              | Thread                                         |
| B <sub>1</sub>                         | 195 mm               | sleeve length                                  |
|                                        | 26,2 kg              | Weight                                         |
| Dimensions                             |                      |                                                |
| d                                      | 280 mm               | bore diameter                                  |
| d <sub>2</sub>                         | 350 mm               | Outside diameter                               |
| B <sub>2</sub>                         | 39 mm                | Width nut and lock                             |
| Mounting dimensions                    |                      |                                                |
| Mounting dim                           | ensions              |                                                |
| Mounting dim                           | M6                   | Thread oil connector                           |
|                                        |                      | Thread oil connector<br>Distance oil connector |
| G <sub>1</sub>                         | M6                   |                                                |
| G <sub>1</sub><br>a<br>I <sub>G1</sub> | M6<br>4,2 mm<br>7 mm | Distance oil connector                         |
| G <sub>1</sub>                         | M6<br>4,2 mm<br>7 mm | Distance oil connector                         |
| G <sub>1</sub><br>a<br>I <sub>G1</sub> | M6<br>4,2 mm<br>7 mm | Distance oil connector                         |