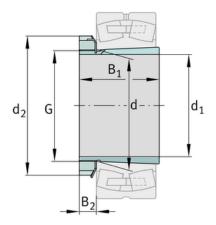

## Main Dimensions & Performance Data

| d <sub>1</sub> | 280 mm  | bore diameter         |
|----------------|---------|-----------------------|
| G              | Tr300X4 | Thread                |
| B <sub>1</sub> | 208 mm  | sleeve length         |
|                | 31,2 kg | Weight                |
|                |         |                       |
| Dimensions     |         |                       |
| d              | 300 mm  | Bore diameter bearing |
| d <sub>2</sub> | 380 mm  | Outside diameter nut  |
| B <sub>2</sub> | 40 mm   | Width nut and lock    |
| B <sub>3</sub> | 52 mm   | Width nut and lock    |
|                |         |                       |