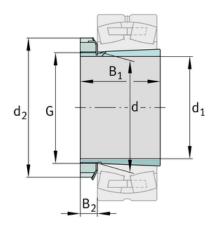

## Main Dimensions & Performance Data

| d <sub>1</sub> | 280 mm  | bore diameter         |
|----------------|---------|-----------------------|
| G              | Tr300X4 | Thread                |
| B <sub>1</sub> | 208 mm  | sleeve length         |
|                | 31,2 kg | Weight                |
|                |         |                       |
| Dimensions     |         |                       |
| d              | 300 mm  | Bore diameter bearing |
| d <sub>2</sub> | 380 mm  | Outside diameter nut  |
| B <sub>2</sub> | 40 mm   | Width nut and lock    |
| B <sub>3</sub> | 52 mm   | Width nut and lock    |
|                |         |                       |