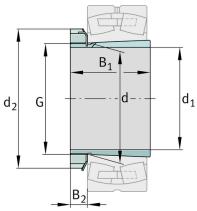

## Main Dimensions & Performance Data

| d <sub>1</sub> | 280 mm  | bore diameter         |
|----------------|---------|-----------------------|
| G              | Tr300X4 | Thread                |
| B <sub>1</sub> | 208 mm  | sleeve length         |
|                | 31,2 kg | Weight                |
|                |         |                       |
| Dimensions     |         |                       |
| d              | 300 mm  | Bore diameter bearing |
| d <sub>2</sub> | 380 mm  | Outside diameter nut  |
| B <sub>2</sub> | 40 mm   | Width nut and lock    |
| B <sub>3</sub> | 52 mm   | Width nut and lock    |
|                |         |                       |