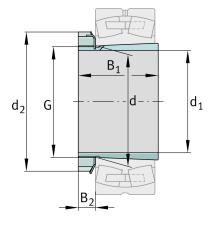

## Main Dimensions & Performance Data

| d <sub>1</sub> | 280 mm  | bore diameter         |
|----------------|---------|-----------------------|
| G              | Tr300X4 | Thread                |
| B <sub>1</sub> | 208 mm  | sleeve length         |
|                | 31,2 kg | Weight                |
|                |         |                       |
| Dimensions     |         |                       |
| d              | 300 mm  | Bore diameter bearing |
| d <sub>2</sub> | 380 mm  | Outside diameter nut  |
| B <sub>2</sub> | 40 mm   | Width nut and lock    |
| B <sub>3</sub> | 52 mm   | Width nut and lock    |
|                |         |                       |