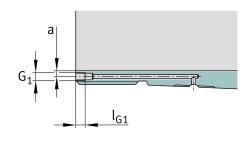

### **Mounting dimensions**

| G <sub>1</sub>  | M6     | Thread oil connector       |
|-----------------|--------|----------------------------|
| а               | 4,2 mm | Distance oil connector     |
| I <sub>G1</sub> | 7 mm   | Thread depth oil connector |