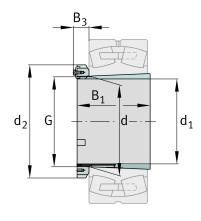

### **Dimensions**

| d              | 300 mm | bore diameter      |  |
|----------------|--------|--------------------|--|
| d <sub>2</sub> | 380 mm | Outside diameter   |  |
| Вз             | 52 mm  | Width nut and lock |  |