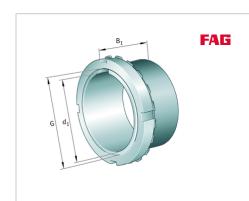

### **Main Dimensions & Performance Data**

| d <sub>1</sub> | 280 mm  | bore diameter |
|----------------|---------|---------------|
| G              | Tr300X4 | Thread        |
| B <sub>1</sub> | 240 mm  | sleeve length |
|                | 34,1 kg | Weight        |

### **Dimensions**

| d              | 300 mm | bore diameter      |  |
|----------------|--------|--------------------|--|
| d <sub>2</sub> | 380 mm | Outside diameter   |  |
| Вз             | 52 mm  | Width nut and lock |  |