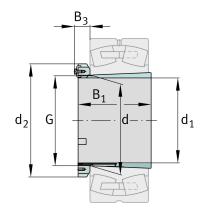

### **Main Dimensions & Performance Data**

| d <sub>1</sub> | 300 mm  | bore diameter |
|----------------|---------|---------------|
| G              | Tr320X5 | Thread        |
| B <sub>1</sub> | 258 mm  | sleeve length |
|                | 40,6 kg | Weight        |

#### **Dimensions**

| d              | 320 mm | bore diameter      |  |
|----------------|--------|--------------------|--|
| d <sub>2</sub> | 400 mm | Outside diameter   |  |
| Вз             | 55 mm  | Width nut and lock |  |