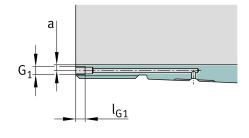

## **Mounting dimensions**

| G <sub>1</sub>  | M6     | Thread oil connector       |
|-----------------|--------|----------------------------|
| а               | 3,5 mm | Distance oil connector     |
| I <sub>G1</sub> | 7 mm   | Thread depth oil connector |