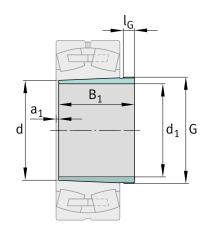

## Main Dimensions & Performance Data

| d <sub>1</sub>         | 40 mm    | bore diameter    |
|------------------------|----------|------------------|
| G                      | M50x1,5  | Thread           |
| B <sub>1</sub>         | 44 mm    | sleeve length    |
|                        | 0,002 kg | Weight           |
| Dimensions             |          |                  |
| d                      | 45 mm    | Bore diameter    |
| a <sub>1</sub>         | 3 mm     | Bearing overhang |
| I <sub>G</sub>         | 7 mm     | Thread length    |
| Additional information |          |                  |