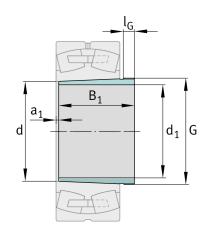

## Main Dimensions & Performance Data

| d <sub>1</sub>         | 60 mm    | bore diameter    |
|------------------------|----------|------------------|
| G                      | M75x2    | Thread           |
| B <sub>1</sub>         | 61 mm    | sleeve length    |
|                        | 0,004 kg | Weight           |
| Dimensions             |          |                  |
| d                      | 65 mm    | Bore diameter    |
| a <sub>1</sub>         | 3 mm     | Bearing overhang |
| I <sub>G</sub>         | 12 mm    | Thread length    |
| Additional information |          |                  |